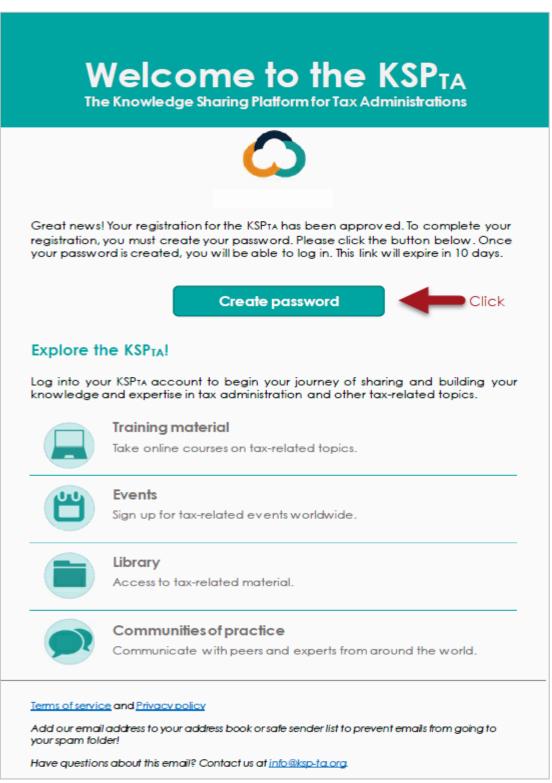

2

Note: The link expires in 10 days. After expiration, go to Account help and click "Reset Your Password".

Welcome to the KSPTA!