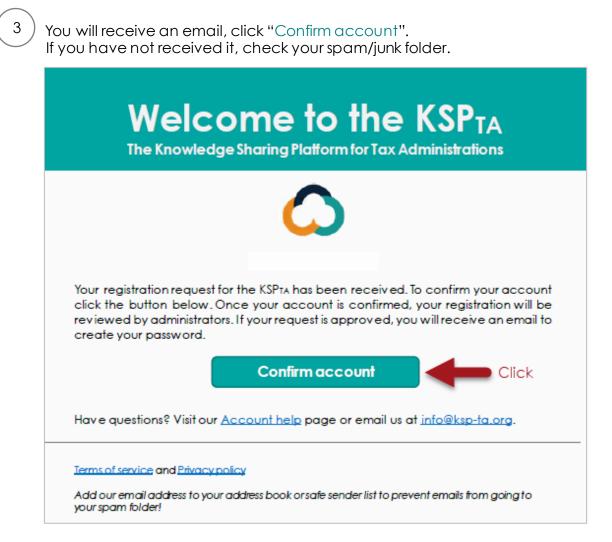

2

Note: The link expires in 10 days. After expiration, go to Account help and click "Reset Your Password".

Welcome to the KSPTA!