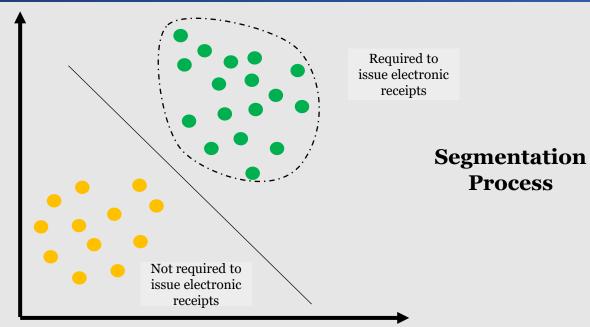

#### **Electronic Receipts Control Model**

The whole control model starts with the classification of taxpayers required to issue electronic receipts and taxpayers who are not.

Then, those taxpayers clustered in the first group, are segmented again by their business activity.