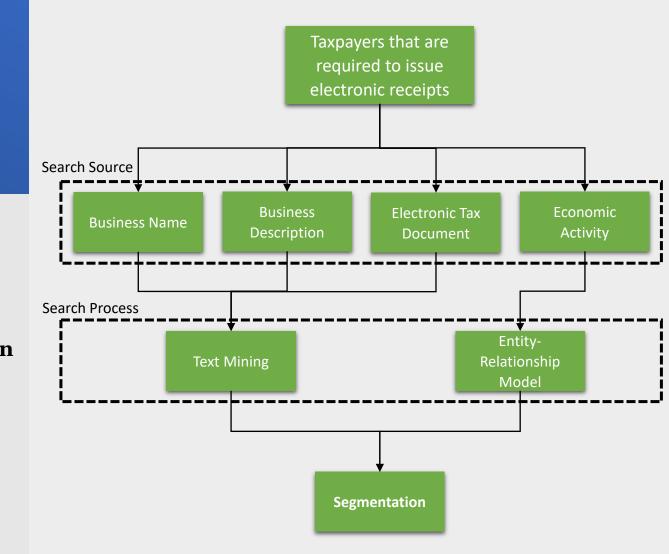

### **Electronic Receipts Control Model**

After knowing who are the taxpayers obligated to issue and declare electronic receipts, there are some alerts, based on mathematical algorithms, that allow to monitor and detect anomalous patterns in the electronic tax documents issuance.