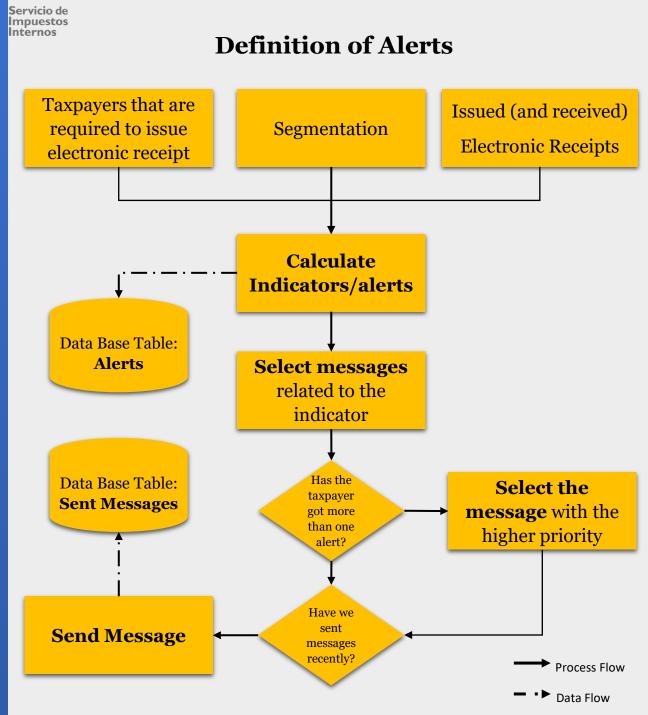

### What is our automatic messaging system?

Our automatic messaging system is one of the components of our Electronic Receipts Control Model and its function is to send emails to the taxpayer who meets the conditions to be tagged with an alert.

A taxpayer who meets the alert criteria is considered a potential target for an SII message.