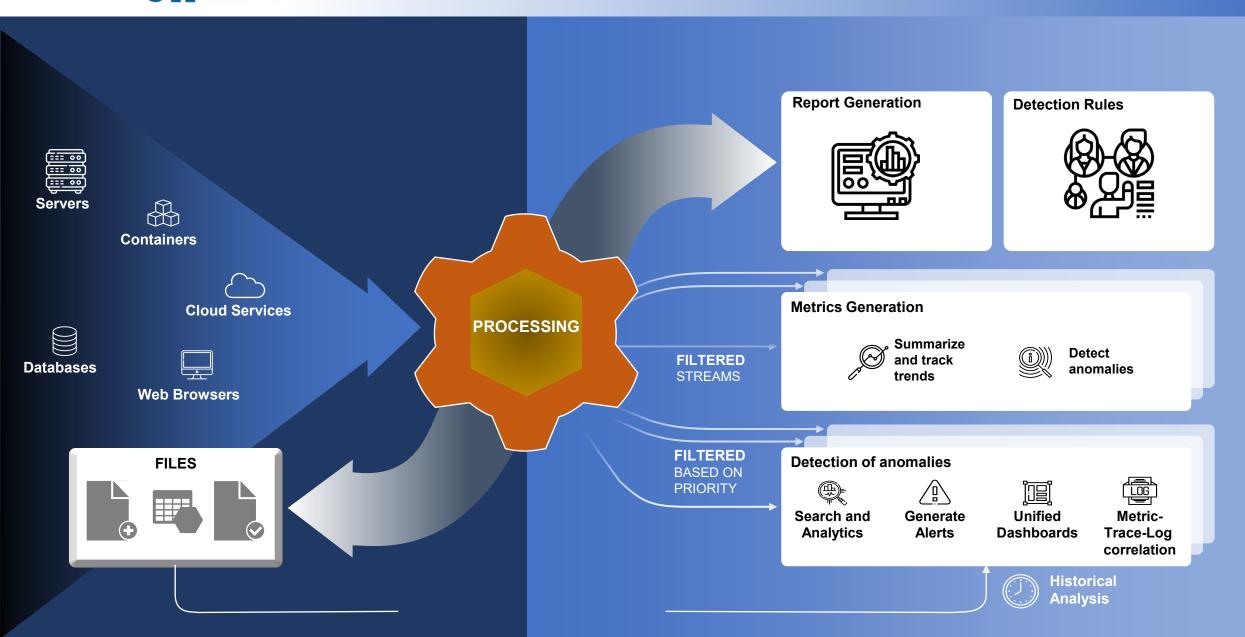

## **INCOME TAX - ANALYTICAL DASHBOARD OF PROCESSES**





## **INCOME TAX - ANALYTICAL DASHBOARD OF PROCESSES**







✓ These reports allow tax officials to monitor and understand multiple issues from different perspectives, for example: frequent inconsistencies, amounts involved, among others.

✓ The visualization of the income tax returns, and the identified inconsistencies allow the design of corrective actions that consider the specific level of non-compliance.

✓ The platform adopted to implement this interactive reporting tool ensures an institutional-wide availability, where information can be shared among officials and accessed by multiple users simultaneously.