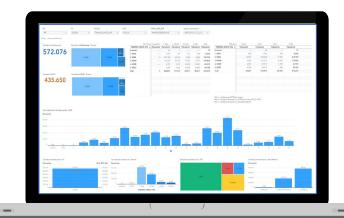

## **INCOME TAX - ANALYTICAL DASHBOARD OF PROCESSES**

✓ These reports allow tax officials to monitor and understand multiple issues from different perspectives, for example: frequent inconsistencies, amounts involved, among others.

✓ The visualization of the income tax returns, and the identified inconsistencies allow the design of corrective actions that consider the specific level of non-compliance.

✓ The platform adopted to implement this interactive reporting tool ensures an institutional-wide availability, where information can be shared among officials and accessed by multiple users simultaneously.