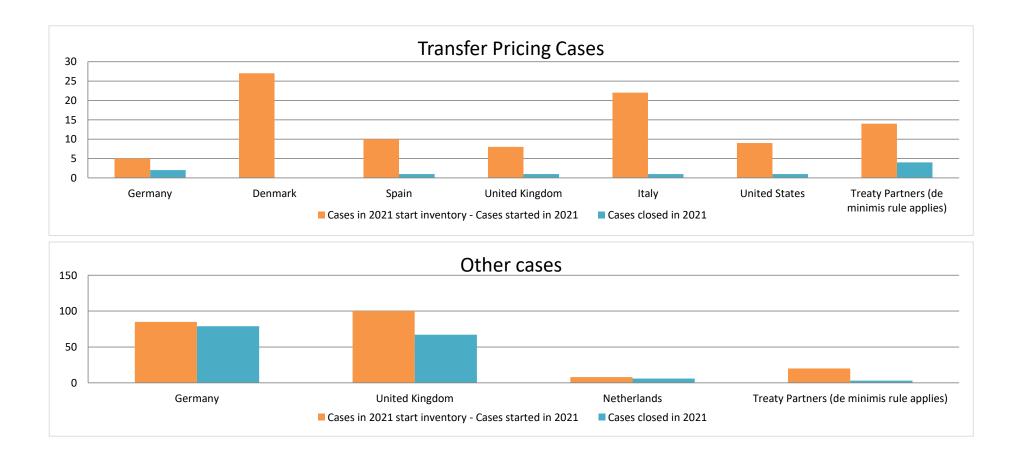

### Overview of MAP partners (only for cases started as from 1 January 2016)

Note: the MAP cases started before 1 January 2016 and closed in 2022 are not shown in these graphs

The label "Treaty Partners (de minimis rule applies)" applies to treaty partners with which the number of cases in start inventory plus the number of cases started is at least 5. The relevant MAP statistics are aggregated under this category.

Row 1 Row 2 Row 3

|       |                                           |                                                                        |                                                                         |                         | Table 1: A                       | Attribution / A          | llocation MA                    | P Cases                               |                                                                                                                                       |                        |                                                                                   |                                           |                      |                                                                                       |
|-------|-------------------------------------------|------------------------------------------------------------------------|-------------------------------------------------------------------------|-------------------------|----------------------------------|--------------------------|---------------------------------|---------------------------------------|---------------------------------------------------------------------------------------------------------------------------------------|------------------------|-----------------------------------------------------------------------------------|-------------------------------------------|----------------------|---------------------------------------------------------------------------------------|
|       |                                           |                                                                        |                                                                         |                         |                                  |                          | number of po                    | st-2015 case                          | s closed during the                                                                                                                   | reporting period by ou | utcome:                                                                           |                                           |                      |                                                                                       |
|       | Treaty Partner                            | no. of post-<br>2015 cases in<br>MAP inventory<br>on 1 January<br>2022 | no. of post-<br>2015 cases<br>started during<br>the reporting<br>period | denied<br>MAP<br>access | objection is<br>not<br>justified | withdrawn by<br>taxpayer | unilateral<br>relief<br>granted | resolved<br>via<br>domestic<br>remedy | agreement fully<br>eliminating<br>double taxation<br>eliminated / fully<br>resolving taxation<br>not in accordance<br>with tax treaty | in accordance with     | agreement that<br>there is no<br>taxation not in<br>accordance<br>with tax treaty | no agreement<br>including<br>agreement to | any other<br>outcome | no. of post-<br>2015 cases<br>remaining in<br>MAP inventory<br>on 31<br>December 2022 |
|       | Column 1                                  | Column 2                                                               | Column 3                                                                | Column 4                | Column 5                         | Column 6                 | Column 7                        | Column 8                              | Column 9                                                                                                                              | Column 10              | Column 11                                                                         | Column 12                                 | Column 13            | Column 14                                                                             |
| Row 1 | Denmark                                   | 27                                                                     | 1                                                                       | 0                       | 0                                | 0                        | 0                               | 2                                     | 23                                                                                                                                    | 0                      | 0                                                                                 | 0                                         | 0                    | 3                                                                                     |
|       | Spain                                     | 9                                                                      | 8                                                                       | 0                       | 0                                | 0                        | 0                               | 0                                     | 2                                                                                                                                     | 0                      | 0                                                                                 | 0                                         | 0                    | 15                                                                                    |
|       | United Kingdom                            | 7                                                                      | 3                                                                       | 0                       | 0                                | 0                        | 0                               | 0                                     | 3                                                                                                                                     | 0                      | 0                                                                                 | 0                                         | 0                    | 7                                                                                     |
|       | Italy                                     | 21                                                                     | 4                                                                       | 0                       | 0                                | 0                        | 0                               | 0                                     | 3                                                                                                                                     | 0                      | 0                                                                                 | 0                                         | 0                    | 22                                                                                    |
|       | United States                             | 8                                                                      | 3                                                                       | 0                       | 0                                | 0                        | 0                               | 0                                     | 1                                                                                                                                     | 0                      | 0                                                                                 | 0                                         | 0                    | 10                                                                                    |
| Row 2 | Treaty Partners (de minimis rule applies) | 13                                                                     | 9                                                                       | 0                       | 0                                | 0                        | 0                               | 0                                     | 2                                                                                                                                     | 0                      | 0                                                                                 | 0                                         | 0                    | 20                                                                                    |
|       | Total                                     | 85                                                                     | 28                                                                      | 0                       | 0                                | 0                        | 0                               | 2                                     | 34                                                                                                                                    | 0                      | 0                                                                                 | 0                                         | 0                    | 77                                                                                    |
|       | <u>Notes:</u>                             |                                                                        |                                                                         |                         |                                  |                          |                                 |                                       |                                                                                                                                       |                        |                                                                                   |                                           |                      |                                                                                       |