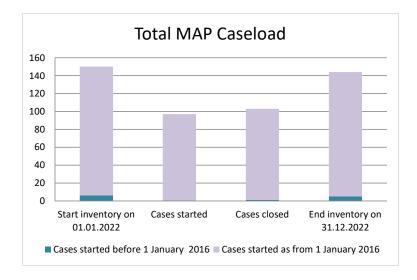

#### Ireland

| Cases started before 1<br>January 2016 | 2022 Start<br>inventory | Cases<br>started | Cases<br>closed | 2022 End<br>inventory |
|----------------------------------------|-------------------------|------------------|-----------------|-----------------------|
| Transfer pricing cases                 | 1                       | 0                | 1               | 0                     |
| Other cases                            | 5                       | 0                | 0               | 5                     |

| Cases started as from 1<br>January 2016 | 2022 Start<br>inventory | Cases<br>started | Cases<br>closed | 2022 End<br>inventory |
|-----------------------------------------|-------------------------|------------------|-----------------|-----------------------|
| Transfer pricing cases                  | 85                      | 28               | 36              | 77                    |
| Other cases                             | 59                      | 69               | 66              | 62                    |