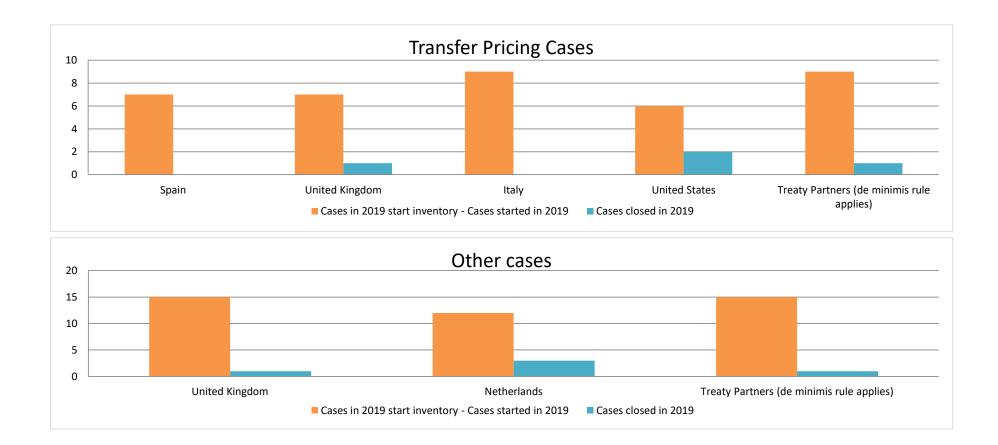

Row 1 Row 2 Row 3

|       |                                           |                                                                        |                                                                         |                         | Table 1: A                       | Attribution / A          | llocation MA                    | P Cases                               |                                                                                                                                       |                        |                                                                                   |                                           |                      |                                                                                       |
|-------|-------------------------------------------|------------------------------------------------------------------------|-------------------------------------------------------------------------|-------------------------|----------------------------------|--------------------------|---------------------------------|---------------------------------------|---------------------------------------------------------------------------------------------------------------------------------------|------------------------|-----------------------------------------------------------------------------------|-------------------------------------------|----------------------|---------------------------------------------------------------------------------------|
|       |                                           |                                                                        |                                                                         |                         |                                  |                          | number of po                    | st-2015 case                          | s closed during the                                                                                                                   | reporting period by ou | utcome:                                                                           |                                           |                      |                                                                                       |
|       | Treaty Partner                            | no. of post-<br>2015 cases in<br>MAP inventory<br>on 1 January<br>2022 | no. of post-<br>2015 cases<br>started during<br>the reporting<br>period | denied<br>MAP<br>access | objection is<br>not<br>justified | withdrawn by<br>taxpayer | unilateral<br>relief<br>granted | resolved<br>via<br>domestic<br>remedy | agreement fully<br>eliminating<br>double taxation<br>eliminated / fully<br>resolving taxation<br>not in accordance<br>with tax treaty | in accordance with     | agreement that<br>there is no<br>taxation not in<br>accordance<br>with tax treaty | no agreement<br>including<br>agreement to | any other<br>outcome | no. of post-<br>2015 cases<br>remaining in<br>MAP inventory<br>on 31<br>December 2022 |
|       | Column 1                                  | Column 2                                                               | Column 3                                                                | Column 4                | Column 5                         | Column 6                 | Column 7                        | Column 8                              | Column 9                                                                                                                              | Column 10              | Column 11                                                                         | Column 12                                 | Column 13            | Column 14                                                                             |
| Row 1 | Denmark                                   | 27                                                                     | 1                                                                       | 0                       | 0                                | 0                        | 0                               | 2                                     | 23                                                                                                                                    | 0                      | 0                                                                                 | 0                                         | 0                    | 3                                                                                     |
|       | Spain                                     | 9                                                                      | 8                                                                       | 0                       | 0                                | 0                        | 0                               | 0                                     | 2                                                                                                                                     | 0                      | 0                                                                                 | 0                                         | 0                    | 15                                                                                    |
|       | United Kingdom                            | 7                                                                      | 3                                                                       | 0                       | 0                                | 0                        | 0                               | 0                                     | 3                                                                                                                                     | 0                      | 0                                                                                 | 0                                         | 0                    | 7                                                                                     |
|       | Italy                                     | 21                                                                     | 4                                                                       | 0                       | 0                                | 0                        | 0                               | 0                                     | 3                                                                                                                                     | 0                      | 0                                                                                 | 0                                         | 0                    | 22                                                                                    |
|       | United States                             | 8                                                                      | 3                                                                       | 0                       | 0                                | 0                        | 0                               | 0                                     | 1                                                                                                                                     | 0                      | 0                                                                                 | 0                                         | 0                    | 10                                                                                    |
| Row 2 | Treaty Partners (de minimis rule applies) | 13                                                                     | 9                                                                       | 0                       | 0                                | 0                        | 0                               | 0                                     | 2                                                                                                                                     | 0                      | 0                                                                                 | 0                                         | 0                    | 20                                                                                    |
|       | Total                                     | 85                                                                     | 28                                                                      | 0                       | 0                                | 0                        | 0                               | 2                                     | 34                                                                                                                                    | 0                      | 0                                                                                 | 0                                         | 0                    | 77                                                                                    |
|       | <u>Notes:</u>                             |                                                                        |                                                                         |                         |                                  |                          |                                 |                                       |                                                                                                                                       |                        |                                                                                   |                                           |                      |                                                                                       |