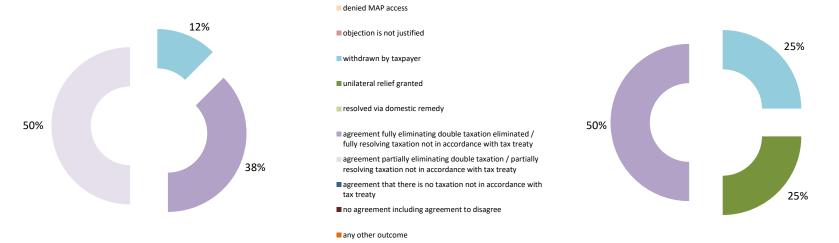

| Cases closed by outcome              | denied<br>MAP<br>access | objection is not<br>justified | withdrawn by<br>taxpayer | unilateral relief<br>granted | domestic | agreement fully<br>eliminating<br>double taxation<br>eliminated / fully<br>resolving taxation<br>not in<br>accordance with<br>tax treaty | eliminating<br>double taxation / | taxation not in<br>accordance with<br>tax treaty | no agreement<br>including<br>agreement to | any other<br>outcome | Total |
|--------------------------------------|-------------------------|-------------------------------|--------------------------|------------------------------|----------|------------------------------------------------------------------------------------------------------------------------------------------|----------------------------------|--------------------------------------------------|-------------------------------------------|----------------------|-------|
| Transfer pricing cases (all)         | 0                       | 0                             | 2                        | 0                            | 0        | 14                                                                                                                                       | 0                                | 0                                                | 0                                         | 1                    | 17    |
| Cases started before 1 January 2016  | 0                       | 0                             | 1                        | 0                            | 0        | 6                                                                                                                                        | 0                                | 0                                                | 0                                         | 0                    | 7     |
| Cases started as from 1 January 2016 | 0                       | 0                             | 1                        | 0                            | 0        | 8                                                                                                                                        | 0                                | 0                                                | 0                                         | 1                    | 10    |
| Other cases (all)                    | 0                       | 1                             | 1                        | 0                            | 1        | 151                                                                                                                                      | 0                                | 1                                                | 0                                         | 0                    | 155   |
| Cases started before 1 January 2016  | 0                       | 0                             | 0                        | 0                            | 0        | 0                                                                                                                                        | 0                                | 0                                                | 0                                         | 0                    | 0     |
| Cases started as from 1 January 2016 | 0                       | 1                             | 1                        | 0                            | 1        | 151                                                                                                                                      | 0                                | 1                                                | 0                                         | 0                    | 155   |
| All cases                            | 0                       | 1                             | 3                        | 0                            | 1        | 165                                                                                                                                      | 0                                | 1                                                | 0                                         | 1                    | 172   |