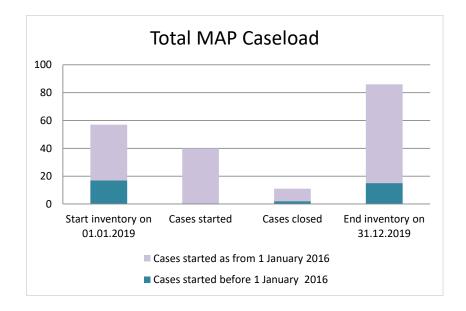

| Cases started as from 1<br>January 2016 | 2021 Start<br>inventory | Cases<br>started | Cases<br>closed | 2021 End inventory |
|-----------------------------------------|-------------------------|------------------|-----------------|--------------------|
| Transfer pricing cases                  | 72                      | 23               | 10              | 85                 |
| Other cases                             | 65                      | 148              | 155             | 58                 |