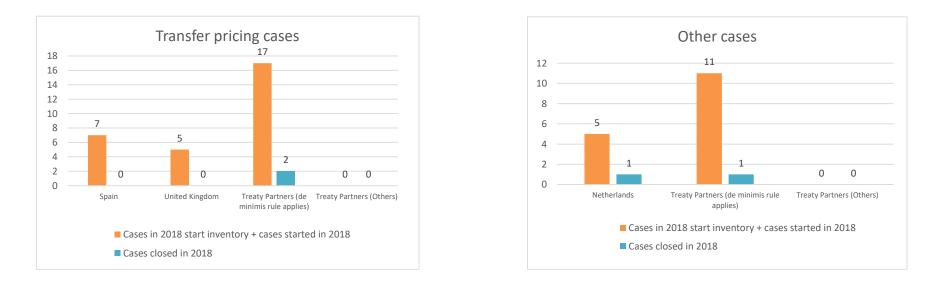

### Overview of MAP partners (only for cases started as from 1 January 2016)

Note: the MAP cases started before 1 January 2016 and closed in 2021 are not shown in these graphs

The label "Treaty Partners (de minimis rule applies)" applies to treaty partners with which the number of cases in start inventory plus the number of cases started is less than 5. The relevant MAP statistics are aggregated under this category.