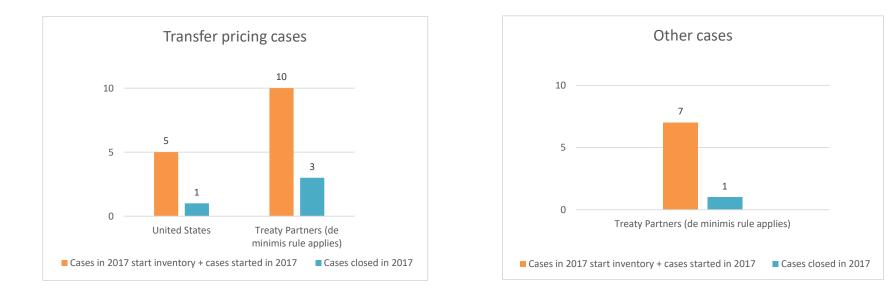

### Overview of MAP partners (only for cases started as from 1 January 2016)

Note: the MAP cases started before 1 January 2016 and closed in 2022 are not shown in these graphs

The label "Treaty Partners (de minimis rule applies)" applies to treaty partners with which the number of cases in start inventory plus the number of cases started is at least 5. The relevant MAP statistics are aggregated under this category.

Row 1 Row 2 Row 3

|       |                                           |                                                                        |                                                                         |                         | Table 1: A                       | Attribution / A          | llocation MA                    | P Cases                               |                                                                                                                                       |                        |                                                                                   |                                           |                      |                                                                                       |
|-------|-------------------------------------------|------------------------------------------------------------------------|-------------------------------------------------------------------------|-------------------------|----------------------------------|--------------------------|---------------------------------|---------------------------------------|---------------------------------------------------------------------------------------------------------------------------------------|------------------------|-----------------------------------------------------------------------------------|-------------------------------------------|----------------------|---------------------------------------------------------------------------------------|
|       |                                           |                                                                        |                                                                         |                         |                                  |                          | number of po                    | st-2015 case                          | s closed during the                                                                                                                   | reporting period by ou | utcome:                                                                           |                                           |                      |                                                                                       |
|       | Treaty Partner                            | no. of post-<br>2015 cases in<br>MAP inventory<br>on 1 January<br>2022 | no. of post-<br>2015 cases<br>started during<br>the reporting<br>period | denied<br>MAP<br>access | objection is<br>not<br>justified | withdrawn by<br>taxpayer | unilateral<br>relief<br>granted | resolved<br>via<br>domestic<br>remedy | agreement fully<br>eliminating<br>double taxation<br>eliminated / fully<br>resolving taxation<br>not in accordance<br>with tax treaty | in accordance with     | agreement that<br>there is no<br>taxation not in<br>accordance<br>with tax treaty | no agreement<br>including<br>agreement to | any other<br>outcome | no. of post-<br>2015 cases<br>remaining in<br>MAP inventory<br>on 31<br>December 2022 |
|       | Column 1                                  | Column 2                                                               | Column 3                                                                | Column 4                | Column 5                         | Column 6                 | Column 7                        | Column 8                              | Column 9                                                                                                                              | Column 10              | Column 11                                                                         | Column 12                                 | Column 13            | Column 14                                                                             |
| Row 1 | Denmark                                   | 27                                                                     | 1                                                                       | 0                       | 0                                | 0                        | 0                               | 2                                     | 23                                                                                                                                    | 0                      | 0                                                                                 | 0                                         | 0                    | 3                                                                                     |
|       | Spain                                     | 9                                                                      | 8                                                                       | 0                       | 0                                | 0                        | 0                               | 0                                     | 2                                                                                                                                     | 0                      | 0                                                                                 | 0                                         | 0                    | 15                                                                                    |
|       | United Kingdom                            | 7                                                                      | 3                                                                       | 0                       | 0                                | 0                        | 0                               | 0                                     | 3                                                                                                                                     | 0                      | 0                                                                                 | 0                                         | 0                    | 7                                                                                     |
|       | Italy                                     | 21                                                                     | 4                                                                       | 0                       | 0                                | 0                        | 0                               | 0                                     | 3                                                                                                                                     | 0                      | 0                                                                                 | 0                                         | 0                    | 22                                                                                    |
|       | United States                             | 8                                                                      | 3                                                                       | 0                       | 0                                | 0                        | 0                               | 0                                     | 1                                                                                                                                     | 0                      | 0                                                                                 | 0                                         | 0                    | 10                                                                                    |
| Row 2 | Treaty Partners (de minimis rule applies) | 13                                                                     | 9                                                                       | 0                       | 0                                | 0                        | 0                               | 0                                     | 2                                                                                                                                     | 0                      | 0                                                                                 | 0                                         | 0                    | 20                                                                                    |
|       | Total                                     | 85                                                                     | 28                                                                      | 0                       | 0                                | 0                        | 0                               | 2                                     | 34                                                                                                                                    | 0                      | 0                                                                                 | 0                                         | 0                    | 77                                                                                    |
|       | <u>Notes:</u>                             |                                                                        |                                                                         |                         |                                  |                          |                                 |                                       |                                                                                                                                       |                        |                                                                                   |                                           |                      |                                                                                       |

| w 1      | Treaty Partner                         | "Start" to "End" | Receipt of taxpayer's MAP<br>request to "Start" | "Start" to Milestone 1 | Milestone 1 to "End" |  |
|----------|----------------------------------------|------------------|-------------------------------------------------|------------------------|----------------------|--|
| ow 1     | Column 1                               |                  |                                                 |                        | Milestone 1 to "End" |  |
| ow 1     |                                        | Column 2         | Column 3                                        | Column 4               | Column 5             |  |
|          | Germany                                | 2.02             | 0.53                                            | 3.39                   | 7.57                 |  |
|          | United Kingdom                         | 6.73             | 1.07                                            | 2.58                   | 4.17                 |  |
|          | Netherlands                            | 9.91             | 3.45                                            | 5.96                   | 6.99                 |  |
| ow 2 Tre | aty Partners (de minimis rule applies) | 35.32            | 1.52                                            | 7.06                   | 30.02                |  |
|          | Total                                  | 7.60             | 1.03                                            | 3.46                   | 7.88                 |  |