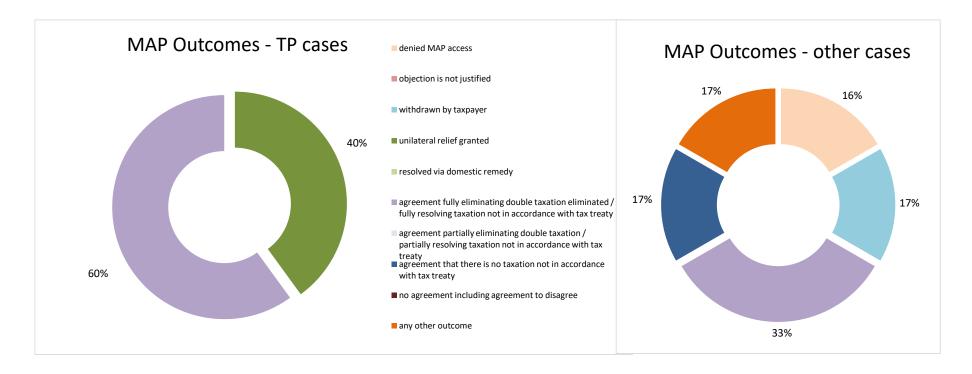

### Overview of MAP partners (only for cases started as from 1 January 2016)

Note: the MAP cases started before 1 January 2016 and closed in 2021 are not shown in these graphs

The label "Treaty Partners (de minimis rule applies)" applies to treaty partners with which the number of cases in start inventory plus the number of cases started is less than 5. The relevant MAP statistics are aggregated under this category.

| Cases closed by outcome              | denied<br>MAP<br>access | objection is not<br>justified | withdrawn by<br>taxpayer | unilateral relief<br>granted | domestic | agreement fully<br>eliminating<br>double taxation<br>eliminated / fully<br>resolving taxation<br>not in<br>accordance with<br>tax treaty | eliminating<br>double taxation / | taxation not in<br>accordance with<br>tax treaty | no agreement<br>including<br>agreement to | any other<br>outcome | Total |
|--------------------------------------|-------------------------|-------------------------------|--------------------------|------------------------------|----------|------------------------------------------------------------------------------------------------------------------------------------------|----------------------------------|--------------------------------------------------|-------------------------------------------|----------------------|-------|
| Transfer pricing cases (all)         | 0                       | 0                             | 2                        | 0                            | 0        | 14                                                                                                                                       | 0                                | 0                                                | 0                                         | 1                    | 17    |
| Cases started before 1 January 2016  | 0                       | 0                             | 1                        | 0                            | 0        | 6                                                                                                                                        | 0                                | 0                                                | 0                                         | 0                    | 7     |
| Cases started as from 1 January 2016 | 0                       | 0                             | 1                        | 0                            | 0        | 8                                                                                                                                        | 0                                | 0                                                | 0                                         | 1                    | 10    |
| Other cases (all)                    | 0                       | 1                             | 1                        | 0                            | 1        | 151                                                                                                                                      | 0                                | 1                                                | 0                                         | 0                    | 155   |
| Cases started before 1 January 2016  | 0                       | 0                             | 0                        | 0                            | 0        | 0                                                                                                                                        | 0                                | 0                                                | 0                                         | 0                    | 0     |
| Cases started as from 1 January 2016 | 0                       | 1                             | 1                        | 0                            | 1        | 151                                                                                                                                      | 0                                | 1                                                | 0                                         | 0                    | 155   |
| All cases                            | 0                       | 1                             | 3                        | 0                            | 1        | 165                                                                                                                                      | 0                                | 1                                                | 0                                         | 1                    | 172   |