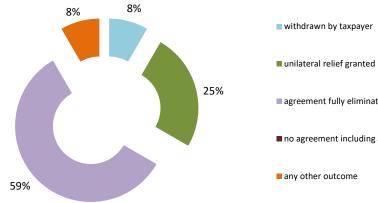

| Cases closed by outcome              | denied<br>MAP<br>access | objection is not<br>justified | withdrawn by<br>taxpayer | unilateral relief<br>granted | resolved via<br>domestic<br>remedy | agreement fully<br>eliminating<br>double taxation<br>eliminated / fully<br>resolving taxation<br>not in<br>accordance with<br>tax treaty | partially<br>eliminating<br>double taxation / | agreement that<br>there is no<br>taxation not in<br>accordance with<br>tax treaty | no agreement<br>including<br>agreement to<br>disagree | any other<br>outcome | Total |
|--------------------------------------|-------------------------|-------------------------------|--------------------------|------------------------------|------------------------------------|------------------------------------------------------------------------------------------------------------------------------------------|-----------------------------------------------|-----------------------------------------------------------------------------------|-------------------------------------------------------|----------------------|-------|
| Transfer pricing cases (all)         | 0                       | 0                             | 0                        | 0                            | 3                                  | 34                                                                                                                                       | 0                                             | 0                                                                                 | 0                                                     | 0                    | 37    |
| Cases started before 1 January 2016  | 0                       | 0                             | 0                        | 0                            | 1                                  | 0                                                                                                                                        | 0                                             | 0                                                                                 | 0                                                     | 0                    | 1     |
| Cases started as from 1 January 2016 | 0                       | 0                             | 0                        | 0                            | 2                                  | 34                                                                                                                                       | 0                                             | 0                                                                                 | 0                                                     | 0                    | 36    |
| Other cases (all)                    | 0                       | 0                             | 1                        | 2                            | 2                                  | 59                                                                                                                                       | 0                                             | 2                                                                                 | 0                                                     | 0                    | 66    |
| Cases started before 1 January 2016  | 0                       | 0                             | 0                        | 0                            | 0                                  | 0                                                                                                                                        | 0                                             | 0                                                                                 | 0                                                     | 0                    | 0     |
| Cases started as from 1 January 2016 | 0                       | 0                             | 1                        | 2                            | 2                                  | 59                                                                                                                                       | 0                                             | 2                                                                                 | 0                                                     | 0                    | 66    |
| All cases                            | 0                       | 0                             | 1                        | 2                            | 5                                  | 93                                                                                                                                       | 0                                             | 2                                                                                 | 0                                                     | 0                    | 103   |