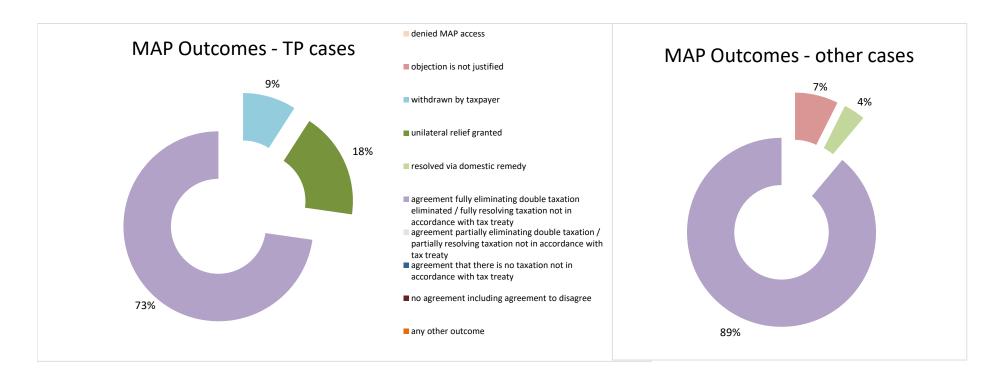

### Overview of MAP partners (only for cases started as from 1 January 2016)

Note: the MAP cases started before 1 January 2016 and closed in 2022 are not shown in these graphs

The label "Treaty Partners (de minimis rule applies)" applies to treaty partners with which the number of cases in start inventory plus the number of cases started is at least 5. The relevant MAP statistics are aggregated under this category.

| Cases closed by outcome              | denied<br>MAP<br>access | objection is not<br>justified | withdrawn by<br>taxpayer | unilateral relief<br>granted | resolved via<br>domestic<br>remedy | agreement fully<br>eliminating<br>double taxation<br>eliminated / fully<br>resolving taxation<br>not in<br>accordance with<br>tax treaty | partially<br>eliminating<br>double taxation / | agreement that<br>there is no<br>taxation not in<br>accordance with<br>tax treaty | no agreement<br>including<br>agreement to<br>disagree | any other<br>outcome | Total |
|--------------------------------------|-------------------------|-------------------------------|--------------------------|------------------------------|------------------------------------|------------------------------------------------------------------------------------------------------------------------------------------|-----------------------------------------------|-----------------------------------------------------------------------------------|-------------------------------------------------------|----------------------|-------|
| Transfer pricing cases (all)         | 0                       | 0                             | 0                        | 0                            | 3                                  | 34                                                                                                                                       | 0                                             | 0                                                                                 | 0                                                     | 0                    | 37    |
| Cases started before 1 January 2016  | 0                       | 0                             | 0                        | 0                            | 1                                  | 0                                                                                                                                        | 0                                             | 0                                                                                 | 0                                                     | 0                    | 1     |
| Cases started as from 1 January 2016 | 0                       | 0                             | 0                        | 0                            | 2                                  | 34                                                                                                                                       | 0                                             | 0                                                                                 | 0                                                     | 0                    | 36    |
| Other cases (all)                    | 0                       | 0                             | 1                        | 2                            | 2                                  | 59                                                                                                                                       | 0                                             | 2                                                                                 | 0                                                     | 0                    | 66    |
| Cases started before 1 January 2016  | 0                       | 0                             | 0                        | 0                            | 0                                  | 0                                                                                                                                        | 0                                             | 0                                                                                 | 0                                                     | 0                    | 0     |
| Cases started as from 1 January 2016 | 0                       | 0                             | 1                        | 2                            | 2                                  | 59                                                                                                                                       | 0                                             | 2                                                                                 | 0                                                     | 0                    | 66    |
| All cases                            | 0                       | 0                             | 1                        | 2                            | 5                                  | 93                                                                                                                                       | 0                                             | 2                                                                                 | 0                                                     | 0                    | 103   |