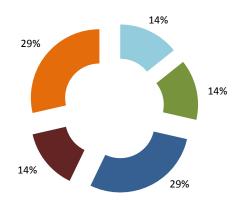

| Cases closed by outcome              | denied<br>MAP<br>access | objection is not<br>justified | withdrawn by<br>taxpayer | unilateral relief<br>granted | domestic | agreement fully<br>eliminating<br>double taxation<br>eliminated / fully<br>resolving taxation<br>not in<br>accordance with<br>tax treaty | eliminating<br>double taxation / | taxation not in<br>accordance with<br>tax treaty | no agreement<br>including<br>agreement to | any other<br>outcome | Total |
|--------------------------------------|-------------------------|-------------------------------|--------------------------|------------------------------|----------|------------------------------------------------------------------------------------------------------------------------------------------|----------------------------------|--------------------------------------------------|-------------------------------------------|----------------------|-------|
| Transfer pricing cases (all)         | 0                       | 0                             | 2                        | 0                            | 0        | 14                                                                                                                                       | 0                                | 0                                                | 0                                         | 1                    | 17    |
| Cases started before 1 January 2016  | 0                       | 0                             | 1                        | 0                            | 0        | 6                                                                                                                                        | 0                                | 0                                                | 0                                         | 0                    | 7     |
| Cases started as from 1 January 2016 | 0                       | 0                             | 1                        | 0                            | 0        | 8                                                                                                                                        | 0                                | 0                                                | 0                                         | 1                    | 10    |
| Other cases (all)                    | 0                       | 1                             | 1                        | 0                            | 1        | 151                                                                                                                                      | 0                                | 1                                                | 0                                         | 0                    | 155   |
| Cases started before 1 January 2016  | 0                       | 0                             | 0                        | 0                            | 0        | 0                                                                                                                                        | 0                                | 0                                                | 0                                         | 0                    | 0     |
| Cases started as from 1 January 2016 | 0                       | 1                             | 1                        | 0                            | 1        | 151                                                                                                                                      | 0                                | 1                                                | 0                                         | 0                    | 155   |
| All cases                            | 0                       | 1                             | 3                        | 0                            | 1        | 165                                                                                                                                      | 0                                | 1                                                | 0                                         | 1                    | 172   |