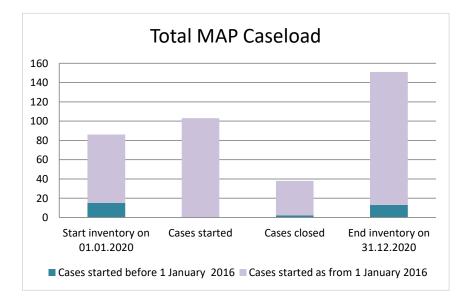

| Cases started as from 1<br>January 2016 | 2022 Start<br>inventory | Cases<br>started | Cases<br>closed | 2022 End<br>inventory |
|-----------------------------------------|-------------------------|------------------|-----------------|-----------------------|
| Transfer pricing cases                  | 85                      | 28               | 36              | 77                    |
| Other cases                             | 59                      | 69               | 66              | 62                    |