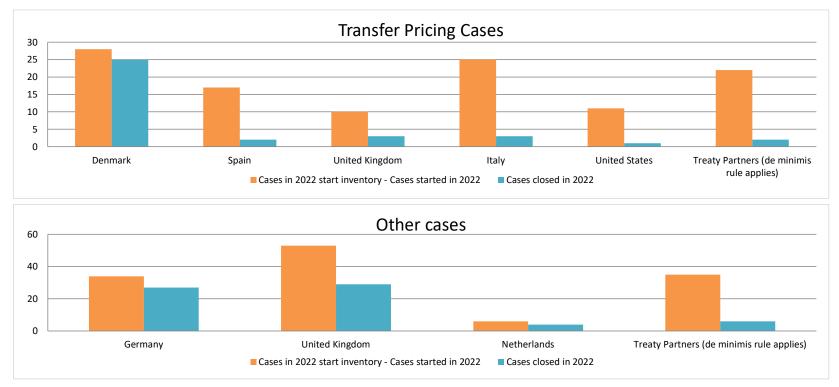

### Overview of MAP partners (only for cases started as from 1 January 2016)

Note: the MAP cases started before 1 January 2016 and closed in 2022 are not shown in these graphs

The label "Treaty Partners (de minimis rule applies)" applies to treaty partners with which the number of cases in start inventory plus the number of cases started is at least 5. The relevant MAP statistics are aggregated under this category.

Row 1 Row 2 Row 3

|       |                                           |                                                                        |                                                                         |                         | Table 1: A                       | Attribution / A          | llocation MA                    | P Cases                               |                                                                                                                                       |                        |                                                                                   |                                           |                      |                                                                                       |
|-------|-------------------------------------------|------------------------------------------------------------------------|-------------------------------------------------------------------------|-------------------------|----------------------------------|--------------------------|---------------------------------|---------------------------------------|---------------------------------------------------------------------------------------------------------------------------------------|------------------------|-----------------------------------------------------------------------------------|-------------------------------------------|----------------------|---------------------------------------------------------------------------------------|
|       |                                           |                                                                        |                                                                         |                         |                                  |                          | number of po                    | st-2015 case                          | s closed during the                                                                                                                   | reporting period by ou | utcome:                                                                           |                                           |                      |                                                                                       |
|       | Treaty Partner                            | no. of post-<br>2015 cases in<br>MAP inventory<br>on 1 January<br>2022 | no. of post-<br>2015 cases<br>started during<br>the reporting<br>period | denied<br>MAP<br>access | objection is<br>not<br>justified | withdrawn by<br>taxpayer | unilateral<br>relief<br>granted | resolved<br>via<br>domestic<br>remedy | agreement fully<br>eliminating<br>double taxation<br>eliminated / fully<br>resolving taxation<br>not in accordance<br>with tax treaty | in accordance with     | agreement that<br>there is no<br>taxation not in<br>accordance<br>with tax treaty | no agreement<br>including<br>agreement to | any other<br>outcome | no. of post-<br>2015 cases<br>remaining in<br>MAP inventory<br>on 31<br>December 2022 |
|       | Column 1                                  | Column 2                                                               | Column 3                                                                | Column 4                | Column 5                         | Column 6                 | Column 7                        | Column 8                              | Column 9                                                                                                                              | Column 10              | Column 11                                                                         | Column 12                                 | Column 13            | Column 14                                                                             |
| Row 1 | Denmark                                   | 27                                                                     | 1                                                                       | 0                       | 0                                | 0                        | 0                               | 2                                     | 23                                                                                                                                    | 0                      | 0                                                                                 | 0                                         | 0                    | 3                                                                                     |
|       | Spain                                     | 9                                                                      | 8                                                                       | 0                       | 0                                | 0                        | 0                               | 0                                     | 2                                                                                                                                     | 0                      | 0                                                                                 | 0                                         | 0                    | 15                                                                                    |
|       | United Kingdom                            | 7                                                                      | 3                                                                       | 0                       | 0                                | 0                        | 0                               | 0                                     | 3                                                                                                                                     | 0                      | 0                                                                                 | 0                                         | 0                    | 7                                                                                     |
|       | Italy                                     | 21                                                                     | 4                                                                       | 0                       | 0                                | 0                        | 0                               | 0                                     | 3                                                                                                                                     | 0                      | 0                                                                                 | 0                                         | 0                    | 22                                                                                    |
|       | United States                             | 8                                                                      | 3                                                                       | 0                       | 0                                | 0                        | 0                               | 0                                     | 1                                                                                                                                     | 0                      | 0                                                                                 | 0                                         | 0                    | 10                                                                                    |
| Row 2 | Treaty Partners (de minimis rule applies) | 13                                                                     | 9                                                                       | 0                       | 0                                | 0                        | 0                               | 0                                     | 2                                                                                                                                     | 0                      | 0                                                                                 | 0                                         | 0                    | 20                                                                                    |
|       | Total                                     | 85                                                                     | 28                                                                      | 0                       | 0                                | 0                        | 0                               | 2                                     | 34                                                                                                                                    | 0                      | 0                                                                                 | 0                                         | 0                    | 77                                                                                    |
|       | <u>Notes:</u>                             |                                                                        |                                                                         |                         |                                  |                          |                                 |                                       |                                                                                                                                       |                        |                                                                                   |                                           |                      |                                                                                       |