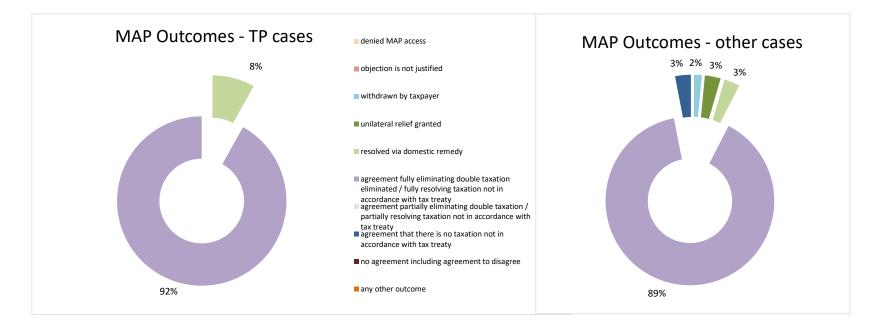

| Cases closed by outcome              | denied<br>MAP<br>access | objection is not<br>justified | withdrawn by<br>taxpayer | unilateral relief<br>granted | resolved via<br>domestic<br>remedy | agreement fully<br>eliminating<br>double taxation<br>eliminated / fully<br>resolving taxation<br>not in<br>accordance with<br>tax treaty | partially<br>eliminating<br>double taxation / | agreement that<br>there is no<br>taxation not in<br>accordance with<br>tax treaty | no agreement<br>including<br>agreement to<br>disagree | any other<br>outcome | Total |
|--------------------------------------|-------------------------|-------------------------------|--------------------------|------------------------------|------------------------------------|------------------------------------------------------------------------------------------------------------------------------------------|-----------------------------------------------|-----------------------------------------------------------------------------------|-------------------------------------------------------|----------------------|-------|
| Transfer pricing cases (all)         | 0                       | 0                             | 0                        | 0                            | 3                                  | 34                                                                                                                                       | 0                                             | 0                                                                                 | 0                                                     | 0                    | 37    |
| Cases started before 1 January 2016  | 0                       | 0                             | 0                        | 0                            | 1                                  | 0                                                                                                                                        | 0                                             | 0                                                                                 | 0                                                     | 0                    | 1     |
| Cases started as from 1 January 2016 | 0                       | 0                             | 0                        | 0                            | 2                                  | 34                                                                                                                                       | 0                                             | 0                                                                                 | 0                                                     | 0                    | 36    |
| Other cases (all)                    | 0                       | 0                             | 1                        | 2                            | 2                                  | 59                                                                                                                                       | 0                                             | 2                                                                                 | 0                                                     | 0                    | 66    |
| Cases started before 1 January 2016  | 0                       | 0                             | 0                        | 0                            | 0                                  | 0                                                                                                                                        | 0                                             | 0                                                                                 | 0                                                     | 0                    | 0     |
| Cases started as from 1 January 2016 | 0                       | 0                             | 1                        | 2                            | 2                                  | 59                                                                                                                                       | 0                                             | 2                                                                                 | 0                                                     | 0                    | 66    |
| All cases                            | 0                       | 0                             | 1                        | 2                            | 5                                  | 93                                                                                                                                       | 0                                             | 2                                                                                 | 0                                                     | 0                    | 103   |