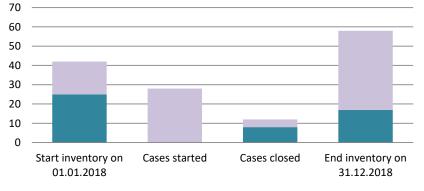

### Ireland

| Cases started before 1<br>January 2016 | 2021 Start<br>inventory | Cases<br>started | Cases<br>closed | 2021 End<br>inventory |
|----------------------------------------|-------------------------|------------------|-----------------|-----------------------|
| Transfer pricing cases                 | 8                       | 0                | 7               | 1                     |
| Other cases                            | 5                       | 0                | 0               | 5                     |

| Cases started as from 1<br>January 2016 | 2021 Start<br>inventory | Cases<br>started | Cases<br>closed | 2021 End inventory |
|-----------------------------------------|-------------------------|------------------|-----------------|--------------------|
| Transfer pricing cases                  | 72                      | 23               | 10              | 85                 |
| Other cases                             | 65                      | 148              | 155             | 58                 |