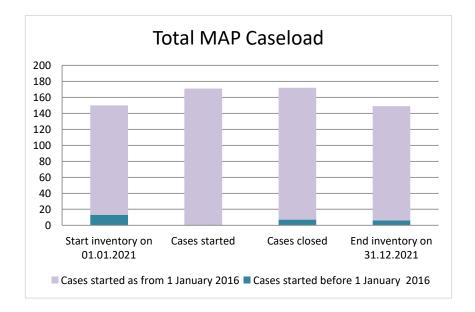

### Ireland

| Cases started before 1<br>January 2016 | 2021 Start<br>inventory | Cases<br>started | Cases<br>closed | 2021 End<br>inventory |
|----------------------------------------|-------------------------|------------------|-----------------|-----------------------|
| Transfer pricing cases                 | 8                       | 0                | 7               | 1                     |
| Other cases                            | 5                       | 0                | 0               | 5                     |

| Cases started as from 1<br>January 2016 | 2021 Start<br>inventory | Cases<br>started | Cases<br>closed | 2021 End inventory |
|-----------------------------------------|-------------------------|------------------|-----------------|--------------------|
| Transfer pricing cases                  | 72                      | 23               | 10              | 85                 |
| Other cases                             | 65                      | 148              | 155             | 58                 |