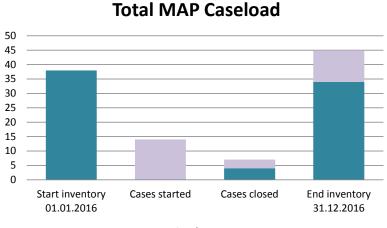

| Cases started as from 1<br>January 2016 | 2021 Start<br>inventory | Cases<br>started | Cases<br>closed | 2021 End inventory |
|-----------------------------------------|-------------------------|------------------|-----------------|--------------------|
| Transfer pricing cases                  | 72                      | 23               | 10              | 85                 |
| Other cases                             | 65                      | 148              | 155             | 58                 |