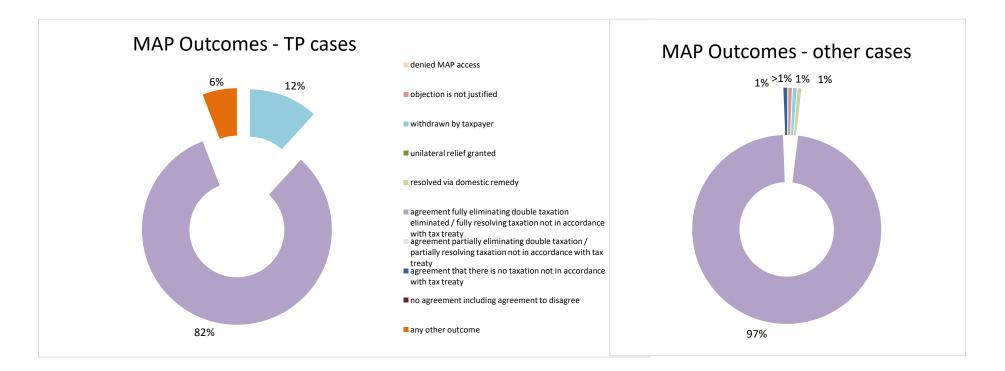

| Cases closed by outcome              | denied<br>MAP<br>access | objection is not<br>justified | withdrawn by<br>taxpayer | unilateral relief<br>granted | resolved via<br>domestic<br>remedy | agreement fully<br>eliminating<br>double taxation<br>eliminated / fully<br>resolving taxation<br>not in<br>accordance with<br>tax treaty | partially<br>eliminating<br>double taxation / | agreement that<br>there is no<br>taxation not in<br>accordance with<br>tax treaty | no agreement<br>including<br>agreement to<br>disagree | any other<br>outcome | Total |
|--------------------------------------|-------------------------|-------------------------------|--------------------------|------------------------------|------------------------------------|------------------------------------------------------------------------------------------------------------------------------------------|-----------------------------------------------|-----------------------------------------------------------------------------------|-------------------------------------------------------|----------------------|-------|
| Transfer pricing cases (all)         | 0                       | 0                             | 0                        | 0                            | 3                                  | 34                                                                                                                                       | 0                                             | 0                                                                                 | 0                                                     | 0                    | 37    |
| Cases started before 1 January 2016  | 0                       | 0                             | 0                        | 0                            | 1                                  | 0                                                                                                                                        | 0                                             | 0                                                                                 | 0                                                     | 0                    | 1     |
| Cases started as from 1 January 2016 | 0                       | 0                             | 0                        | 0                            | 2                                  | 34                                                                                                                                       | 0                                             | 0                                                                                 | 0                                                     | 0                    | 36    |
| Other cases (all)                    | 0                       | 0                             | 1                        | 2                            | 2                                  | 59                                                                                                                                       | 0                                             | 2                                                                                 | 0                                                     | 0                    | 66    |
| Cases started before 1 January 2016  | 0                       | 0                             | 0                        | 0                            | 0                                  | 0                                                                                                                                        | 0                                             | 0                                                                                 | 0                                                     | 0                    | 0     |
| Cases started as from 1 January 2016 | 0                       | 0                             | 1                        | 2                            | 2                                  | 59                                                                                                                                       | 0                                             | 2                                                                                 | 0                                                     | 0                    | 66    |
| All cases                            | 0                       | 0                             | 1                        | 2                            | 5                                  | 93                                                                                                                                       | 0                                             | 2                                                                                 | 0                                                     | 0                    | 103   |