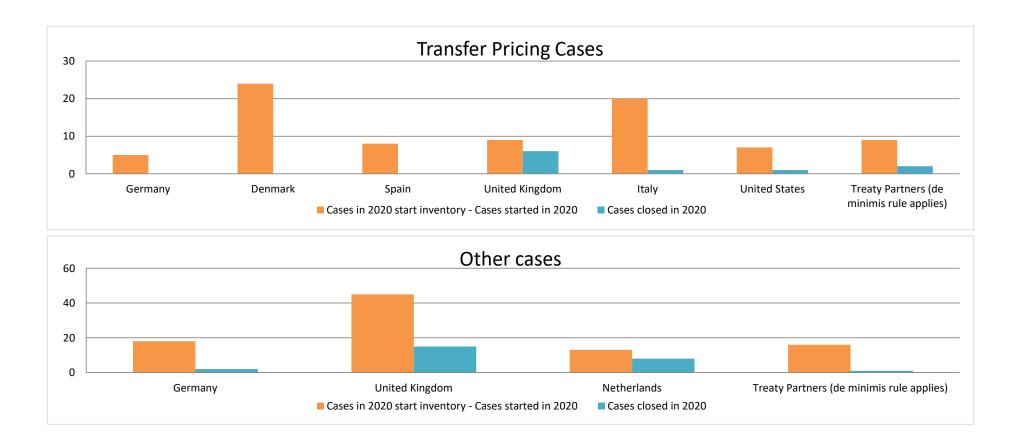

### Overview of MAP partners (only for cases started as from 1 January 2016)

Note: the MAP cases started before 1 January 2016 and closed in 2021 are not shown in these graphs

The label "Treaty Partners (de minimis rule applies)" applies to treaty partners with which the number of cases in start inventory plus the number of cases started is less than 5. The relevant MAP statistics are aggregated under this category.