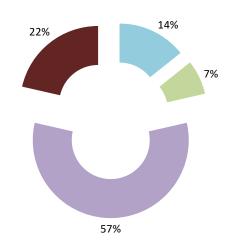

| Cases closed by outcome              | denied<br>MAP<br>access | objection is<br>not justified | withdrawn by<br>taxpayer | unilateral relief<br>granted | resolved via<br>domestic<br>remedy | agreement fully<br>eliminating<br>double taxation<br>eliminated / fully<br>resolving<br>taxation not in<br>accordance with<br>tax treaty | resolving taxation | taxation not in | including | any other<br>outcome | Total |
|--------------------------------------|-------------------------|-------------------------------|--------------------------|------------------------------|------------------------------------|------------------------------------------------------------------------------------------------------------------------------------------|--------------------|-----------------|-----------|----------------------|-------|
| Transfer pricing cases (all)         | 0                       | 0                             | 1                        | 0                            | 0                                  | 3                                                                                                                                        | 0                  | 0               | 2         | 0                    | 6     |
| Cases started before 1 January 2016  | 0                       | 0                             | 0                        | 0                            | 0                                  | 0                                                                                                                                        | 0                  | 0               | 2         | 0                    | 2     |
| Cases started as from 1 January 2016 | 0                       | 0                             | 1                        | 0                            | 0                                  | 3                                                                                                                                        | 0                  | 0               | 0         | 0                    | 4     |
| Other cases (all)                    | 0                       | 0                             | 0                        | 0                            | 0                                  | 2                                                                                                                                        | 0                  | 0               | 2         | 0                    | 4     |
| Cases started before 1 January 2016  | 0                       | 0                             | 0                        | 0                            | 0                                  | 0                                                                                                                                        | 0                  | 0               | 1         | 0                    | 1     |
| Cases started as from 1 January 2016 | 0                       | 0                             | 0                        | 0                            | 0                                  | 2                                                                                                                                        | 0                  | 0               | 1         | 0                    | 3     |
| All cases                            | 0                       | 0                             | 1                        | 0                            | 0                                  | 5                                                                                                                                        | 0                  | 0               | 4         | 0                    | 10    |