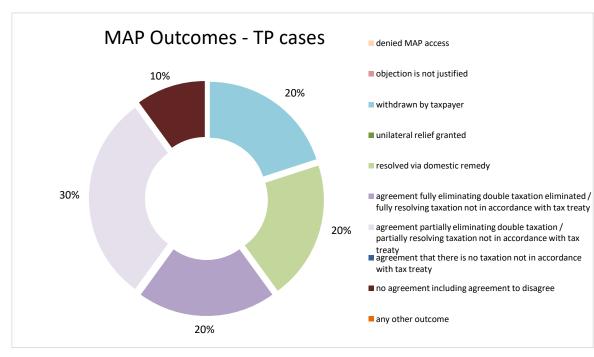

| Cases closed by outcome              | denied<br>MAP<br>access | objection is not<br>justified | withdrawn by<br>taxpayer | unilateral relief<br>granted | resolved via<br>domestic<br>remedy | eliminated / fully | resolving taxation | there is no | including | any other<br>outcome | Total |
|--------------------------------------|-------------------------|-------------------------------|--------------------------|------------------------------|------------------------------------|--------------------|--------------------|-------------|-----------|----------------------|-------|
| Transfer pricing cases (all)         | 0                       | 0                             | 2                        | 0                            | 1                                  | 1                  | 4                  | 0           | 2         | 1                    | 11    |
| Cases started before 1 January 2016  | 0                       | 0                             | 0                        | 0                            | 0                                  | 0                  | 0                  | 0           | 1         | 0                    | 1     |
| Cases started as from 1 January 2016 | 0                       | 0                             | 2                        | 0                            | 1                                  | 1                  | 4                  | 0           | 1         | 1                    | 10    |
| Other cases (all)                    | 0                       | 0                             | 0                        | 0                            | 1                                  | 0                  | 0                  | 1           | 11        | 0                    | 13    |
| Cases started before 1 January 2016  | 0                       | 0                             | 0                        | 0                            | 0                                  | 0                  | 0                  | 1           | 10        | 0                    | 11    |
| Cases started as from 1 January 2016 | 0                       | 0                             | 0                        | 0                            | 1                                  | 0                  | 0                  | 0           | 1         | 0                    | 2     |
| All cases                            | 0                       | 0                             | 2                        | 0                            | 2                                  | 1                  | 4                  | 1           | 13        | 1                    | 24    |