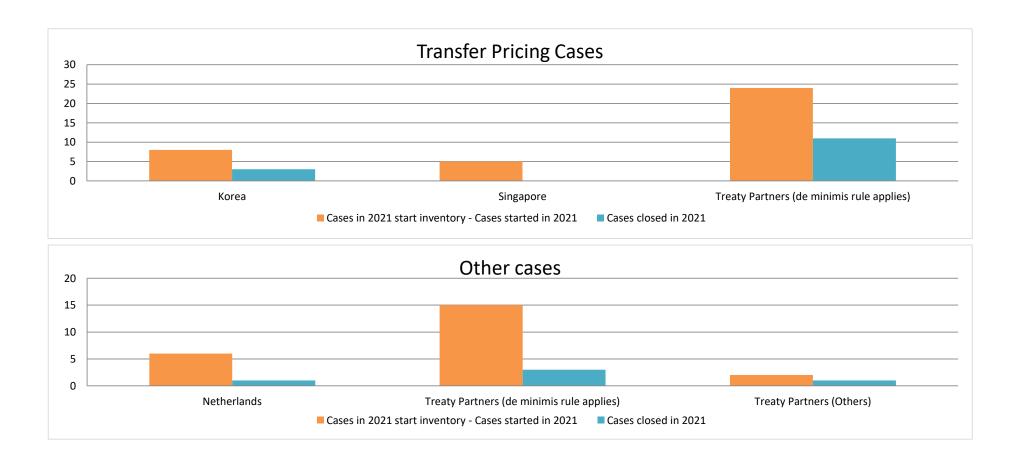

2021 MAP Statistics - Indonesia.xlsx Page 4/9

MAP Statistics Reporting for the 2021 Reporting Period (1 January 2021 to 31 December 2021) for Attribution/Allocation Cases

|                                           | Table 1: Attribution / Allocation MAP Cases                            |                                                                            |                         |                                                                          |                          |                                 |                                       |                                                                                                                     |                      |                  |              |           |                                                                                          |
|-------------------------------------------|------------------------------------------------------------------------|----------------------------------------------------------------------------|-------------------------|--------------------------------------------------------------------------|--------------------------|---------------------------------|---------------------------------------|---------------------------------------------------------------------------------------------------------------------|----------------------|------------------|--------------|-----------|------------------------------------------------------------------------------------------|
|                                           |                                                                        |                                                                            |                         | number of post-2015 cases closed during the reporting period by outcome: |                          |                                 |                                       |                                                                                                                     |                      |                  |              |           |                                                                                          |
| Treaty Partner                            | no. of post-<br>2015 cases in<br>MAP inventory<br>on 1 January<br>2021 | no. of post-<br>2015 cases<br>started<br>during the<br>reporting<br>period | denied<br>MAP<br>access | objection<br>is not<br>justified                                         | withdrawn by<br>taxpayer | unilateral<br>relief<br>granted | resolved<br>via<br>domestic<br>remedy | agreement fully eliminating double taxation eliminated / fully resolving taxation not in accordance with tax treaty | tayation / nartially | that there is no | agreement to | any other | no. of post-<br>2015 cases<br>remaining in<br>MAP inventory<br>on 31<br>December<br>2021 |
| Column 1                                  | Column 2                                                               | Column 3                                                                   | Column 4                | Column 5                                                                 | Column 6                 | Column 7                        | Column 8                              | Column 9                                                                                                            | Column 10            | Column 11        | Column 12    | Column 13 | Column 14                                                                                |
| Korea                                     | 6                                                                      | 2                                                                          | 0                       | 0                                                                        | 0                        | 0                               | 0                                     | 1                                                                                                                   | 2                    | 0                | 0            | 0         | 5                                                                                        |
| Singapore                                 | 1                                                                      | 4                                                                          | 0                       | 0                                                                        | 0                        | 0                               | 0                                     | 0                                                                                                                   | 0                    | 0                | 0            | 0         | 5                                                                                        |
| Treaty Partners (de minimis rule applies) | 18                                                                     | 6                                                                          | 0                       | 0                                                                        | 0                        | 0                               | 0                                     | 2                                                                                                                   | 1                    | 0                | 7            | 1         | 13                                                                                       |
| Total                                     | 25                                                                     | 12                                                                         | 0                       | 0                                                                        | 0                        | 0                               | 0                                     | 3                                                                                                                   | 3                    | 0                | 7            | 1         | 23                                                                                       |

MAP Statistics Reporting for the 2021 Reporting Period (1 January 2021 to 31 December 2021) for other Cases

| Table 2: Other MAP Cases                  |                                                                        |                                                                            |                         |                                                                         |                          |                                 |                                       |                                                                                                          |                                                                                                                                 |                  |              |           |                                                                                |
|-------------------------------------------|------------------------------------------------------------------------|----------------------------------------------------------------------------|-------------------------|-------------------------------------------------------------------------|--------------------------|---------------------------------|---------------------------------------|----------------------------------------------------------------------------------------------------------|---------------------------------------------------------------------------------------------------------------------------------|------------------|--------------|-----------|--------------------------------------------------------------------------------|
|                                           |                                                                        |                                                                            |                         | number of post-2015 cases closed during the reporting period by outcome |                          |                                 |                                       |                                                                                                          |                                                                                                                                 |                  |              |           |                                                                                |
|                                           | no. of post-<br>2015 cases in<br>MAP inventory<br>on 1 January<br>2021 | no. of post-<br>2015 cases<br>started<br>during the<br>reporting<br>period | denied<br>MAP<br>access | objection<br>is not<br>justified                                        | withdrawn by<br>taxpayer | unilateral<br>relief<br>granted | resolved<br>via<br>domestic<br>remedy | agreement fully eliminating double taxation / fully resolving taxation not in accordance with tax treaty | agreement partially<br>eliminating double<br>taxation / partially<br>resolving taxation<br>not in accordance<br>with tax treaty | that there is no | agreement to |           | no. of post-2015<br>cases remaining in<br>MAP inventory on<br>31 December 2021 |
| Column 1                                  | Column 2                                                               | Column 3                                                                   | Column 4                | Column 5                                                                | Column 6                 | Column 7                        | Column 8                              | Column 9                                                                                                 | Column 10                                                                                                                       | Column 11        | Column 12    | Column 13 | Column 14                                                                      |
| Netherlands                               | 4                                                                      | 2                                                                          | 0                       | 0                                                                       | 0                        | 0                               | 0                                     | 0                                                                                                        | 0                                                                                                                               | 0                | 1            | 0         | 5                                                                              |
| Treaty Partners (de minimis rule applies) | 9                                                                      | 6                                                                          | 0                       | 0                                                                       | 2                        | 0                               | 0                                     | 0                                                                                                        | 0                                                                                                                               | 0                | 1            | 0         | 12                                                                             |
| Treaty Partners (Others)                  | 2                                                                      | 0                                                                          | 0                       | 0                                                                       | 0                        | 1                               | 0                                     | 0                                                                                                        | 0                                                                                                                               | 0                | 0            | 0         | 1                                                                              |
| Total                                     | 15                                                                     | 8                                                                          | 0                       | 0                                                                       | 2                        | 1                               | 0                                     | 0                                                                                                        | 0                                                                                                                               | 0                | 2            | 0         | 18                                                                             |