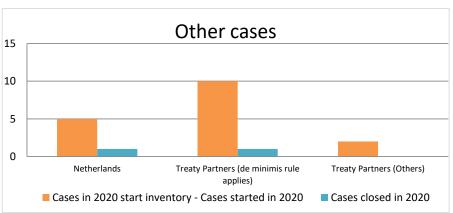

| Cases started as from 1<br>January 2016 | 2020 Start inventory | Cases<br>started | Cases closed | 2020 End inventory |
|-----------------------------------------|----------------------|------------------|--------------|--------------------|
| Transfer pricing cases                  | 29                   | 5                | 10           | 24                 |
| Other cases                             | 10                   | 7                | 2            | 15                 |

## Overview of MAP partners (only for cases started as from 1 January 2016)

Note: the MAP cases started before 1 January 2016 and closed in 2020 are not shown in these graphs

The label "Treaty Partners (de minimis rule applies)" applies to treaty partners with which the number of cases in start inventory plus the number of cases started is at least 5. The relevant MAP statistics are aggregated under this category.

The label "Treaty Partners (Others)" applies to treaty partners that are not reporting MAP statistics for the reporting period. The relevant MAP statistics are aggregated under this category.

2020 MAP Statistics - Indonesia.xlsx Page 2/9