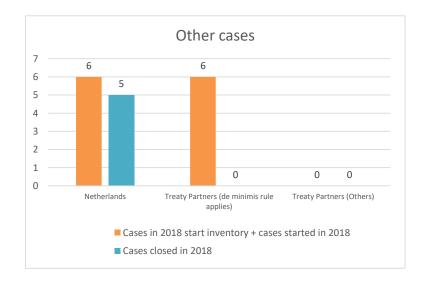

## Overview of MAP partners (only for cases started as from 1 January 2016)

Note: the MAP cases started before 1 January 2016 and closed in 2022 are not shown in these graphs

The label "Treaty Partners (de minimis rule applies)" applies to treaty partners with which the number of cases in start inventory plus the number of cases started is at least 5. The relevant MAP statistics are aggregated under this category.

The label "Treaty Partners (Others)" applies to treaty partners that are not reporting MAP statistics for the reporting period. The relevant MAP statistics are aggregated under this category.

2022 MAP Statistics - Indonesia.xlsx Page 2/9

Notes:
There was difference on calculation of case starting date with one treaty partner in the previous period, but in this period, the starting date has been agreed by both Competent Authorities

|     |                                           | Table 2: Other MAP Cases                                               |                                                                         |                         |                                                                         |                          |                                 |                                       |                                                                                                                            |                                             |             |                           |           |                                                                                |
|-----|-------------------------------------------|------------------------------------------------------------------------|-------------------------------------------------------------------------|-------------------------|-------------------------------------------------------------------------|--------------------------|---------------------------------|---------------------------------------|----------------------------------------------------------------------------------------------------------------------------|---------------------------------------------|-------------|---------------------------|-----------|--------------------------------------------------------------------------------|
|     |                                           |                                                                        |                                                                         |                         | number of post-2015 cases closed during the reporting period by outcome |                          |                                 |                                       |                                                                                                                            |                                             |             |                           |           |                                                                                |
|     | Treaty Partner                            | no. of post-<br>2015 cases in<br>MAP inventory<br>on 1 January<br>2022 | no. of post-<br>2015 cases<br>started during<br>the reporting<br>period | denied<br>MAP<br>access | objection is<br>not<br>justified                                        | withdrawn by<br>taxpayer | unilateral<br>relief<br>granted | resolved<br>via<br>domestic<br>remedy | agreement fully<br>eliminating<br>double taxation /<br>fully resolving<br>taxation not in<br>accordance with<br>tax treaty | taxation / partially resolving taxation not | there is no | including<br>agreement to |           | no. of post-2015<br>cases remaining in<br>MAP inventory on<br>31 December 2022 |
|     | Column 1                                  | Column 2                                                               | Column 3                                                                | Column 4                | Column 5                                                                | Column 6                 | Column 7                        | Column 8                              | Column 9                                                                                                                   | Column 10                                   | Column 11   | Column 12                 | Column 13 | Column 14                                                                      |
| v 1 | Netherlands                               | 3                                                                      | 3                                                                       | 0                       | 0                                                                       | 0                        | 0                               | 0                                     | 0                                                                                                                          | 0                                           | 0           | 1                         | 0         | 5                                                                              |
| w 2 | Treaty Partners (de minimis rule applies) | 12                                                                     | 1                                                                       | 0                       | 0                                                                       | 0                        | 0                               | 0                                     | 2                                                                                                                          | 0                                           | 0           | 0                         | 0         | 11                                                                             |
| v 3 | Treaty Partners (Others)                  | 1                                                                      | 0                                                                       | 0                       | 0                                                                       | 0                        | 0                               | 0                                     | 0                                                                                                                          | 0                                           | 0           | 0                         | 0         | 1                                                                              |
|     | Total                                     | 16                                                                     | 4                                                                       | 0                       | 0                                                                       | 0                        | 0                               | 0                                     | 2                                                                                                                          | 0                                           | 0           | 1                         | 0         | 17                                                                             |