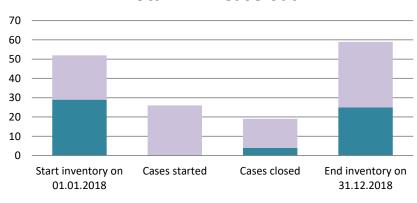

### Indonesia

| Cases started before 1<br>January 2016 | 2020 Start inventory | Cases<br>started | Cases<br>closed | 2020 End inventory |
|----------------------------------------|----------------------|------------------|-----------------|--------------------|
| Transfer pricing cases                 | 7                    | 0                | 1               | 6                  |
| Other cases                            | 13                   | 0                | 11              | 2                  |

| Cases started as from 1<br>January 2016 | 2020 Start inventory | Cases<br>started | Cases closed | 2020 End inventory |
|-----------------------------------------|----------------------|------------------|--------------|--------------------|
| Transfer pricing cases                  | 29                   | 5                | 10           | 24                 |
| Other cases                             | 10                   | 7                | 2            | 15                 |