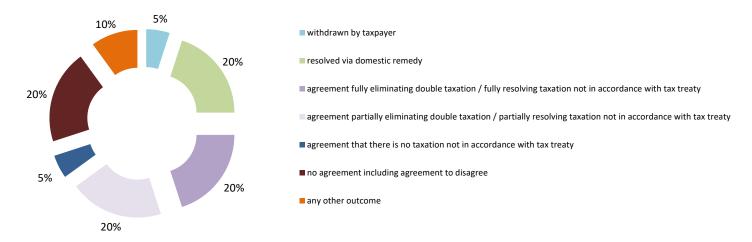

| Cases closed by outcome              | denied<br>MAP<br>access | objection is<br>not justified | withdrawn by<br>taxpayer | unilateral relief<br>granted | resolved via<br>domestic<br>remedy | agreement fully<br>eliminating<br>double taxation<br>eliminated / fully<br>resolving<br>taxation not in<br>accordance with<br>tax treaty | resolving taxation | taxation not in | including | any other<br>outcome | Total |
|--------------------------------------|-------------------------|-------------------------------|--------------------------|------------------------------|------------------------------------|------------------------------------------------------------------------------------------------------------------------------------------|--------------------|-----------------|-----------|----------------------|-------|
| Transfer pricing cases (all)         | 0                       | 0                             | 1                        | 0                            | 0                                  | 3                                                                                                                                        | 0                  | 0               | 2         | 0                    | 6     |
| Cases started before 1 January 2016  | 0                       | 0                             | 0                        | 0                            | 0                                  | 0                                                                                                                                        | 0                  | 0               | 2         | 0                    | 2     |
| Cases started as from 1 January 2016 | 0                       | 0                             | 1                        | 0                            | 0                                  | 3                                                                                                                                        | 0                  | 0               | 0         | 0                    | 4     |
| Other cases (all)                    | 0                       | 0                             | 0                        | 0                            | 0                                  | 2                                                                                                                                        | 0                  | 0               | 2         | 0                    | 4     |
| Cases started before 1 January 2016  | 0                       | 0                             | 0                        | 0                            | 0                                  | 0                                                                                                                                        | 0                  | 0               | 1         | 0                    | 1     |
| Cases started as from 1 January 2016 | 0                       | 0                             | 0                        | 0                            | 0                                  | 2                                                                                                                                        | 0                  | 0               | 1         | 0                    | 3     |
| All cases                            | 0                       | 0                             | 1                        | 0                            | 0                                  | 5                                                                                                                                        | 0                  | 0               | 4         | 0                    | 10    |