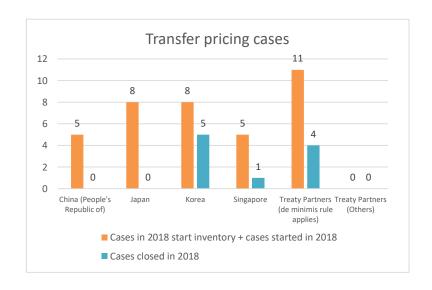

## Overview of MAP partners (only for cases started as from 1 January 2016)

Note: the MAP cases started before 1 January 2016 and closed in 2022 are not shown in these graphs

The label "Treaty Partners (de minimis rule applies)" applies to treaty partners with which the number of cases in start inventory plus the number of cases started is at least 5. The relevant MAP statistics are aggregated under this category.

The label "Treaty Partners (Others)" applies to treaty partners that are not reporting MAP statistics for the reporting period. The relevant MAP statistics are aggregated under this category.

2022 MAP Statistics - Indonesia.xlsx Page 2/9

|                                           | Table 1: Attribution / Allocation MAP Cases                            |          |                         |                                  |                          |                                 |                                       |                      |                                                                                                                                 |                                                                                   |              |                      |                                                                                          |
|-------------------------------------------|------------------------------------------------------------------------|----------|-------------------------|----------------------------------|--------------------------|---------------------------------|---------------------------------------|----------------------|---------------------------------------------------------------------------------------------------------------------------------|-----------------------------------------------------------------------------------|--------------|----------------------|------------------------------------------------------------------------------------------|
|                                           |                                                                        |          |                         |                                  |                          | number of po                    | st-2015 case                          | es closed during the | reporting period by ou                                                                                                          | ıtcome:                                                                           |              |                      |                                                                                          |
| Treaty Partner                            | no. of post-<br>2015 cases in<br>MAP inventory<br>on 1 January<br>2022 |          | denied<br>MAP<br>access | objection is<br>not<br>justified | withdrawn by<br>taxpayer | unilateral<br>relief<br>granted | resolved<br>via<br>domestic<br>remedy |                      | agreement partially<br>eliminating double<br>taxation / partially<br>resolving taxation not<br>in accordance with<br>tax treaty | agreement that<br>there is no<br>taxation not in<br>accordance<br>with tax treaty | no agreement | any other<br>outcome | no. of post-<br>2015 cases<br>remaining in<br>MAP inventory<br>on 31<br>December<br>2022 |
| Column 1                                  | Column 2                                                               | Column 3 | Column 4                | Column 5                         | Column 6                 | Column 7                        | Column 8                              | Column 9             | Column 10                                                                                                                       | Column 11                                                                         | Column 12    | Column 13            | Column 14                                                                                |
| Korea                                     | 5                                                                      | 1        | 0                       | 0                                | 0                        | 0                               | 0                                     | 2                    | 0                                                                                                                               | 0                                                                                 | 0            | 0                    | 4                                                                                        |
| Singapore                                 | 5                                                                      | 4        | 0                       | 0                                | 0                        | 0                               | 0                                     | 0                    | 0                                                                                                                               | 0                                                                                 | 0            | 0                    | 9                                                                                        |
| Treaty Partners (de minimis rule applies) | 14                                                                     | 4        | 0                       | 0                                | 1                        | 0                               | 0                                     | 1                    | 0                                                                                                                               | 0                                                                                 | 0            | 0                    | 16                                                                                       |
| Total                                     | 24                                                                     | 9        | 0                       | 0                                | 1                        | 0                               | 0                                     | 3                    | 0                                                                                                                               | 0                                                                                 | 0            | 0                    | 29                                                                                       |