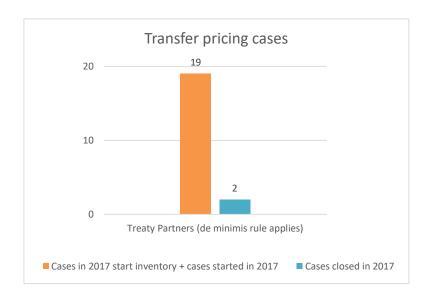

2021 MAP Statistics - Indonesia.xlsx Page 4/9

MAP Statistics Reporting for the 2021 Reporting Period (1 January 2021 to 31 December 2021) for Attribution/Allocation Cases

|                                           | Table 1: Attribution / Allocation MAP Cases                            |                                                                            |                         |                                                                          |                          |                                 |                                       |                                                                                                                     |                      |                  |              |           |                                                                                          |
|-------------------------------------------|------------------------------------------------------------------------|----------------------------------------------------------------------------|-------------------------|--------------------------------------------------------------------------|--------------------------|---------------------------------|---------------------------------------|---------------------------------------------------------------------------------------------------------------------|----------------------|------------------|--------------|-----------|------------------------------------------------------------------------------------------|
|                                           |                                                                        |                                                                            |                         | number of post-2015 cases closed during the reporting period by outcome: |                          |                                 |                                       |                                                                                                                     |                      |                  |              |           |                                                                                          |
| Treaty Partner                            | no. of post-<br>2015 cases in<br>MAP inventory<br>on 1 January<br>2021 | no. of post-<br>2015 cases<br>started<br>during the<br>reporting<br>period | denied<br>MAP<br>access | objection<br>is not<br>justified                                         | withdrawn by<br>taxpayer | unilateral<br>relief<br>granted | resolved<br>via<br>domestic<br>remedy | agreement fully eliminating double taxation eliminated / fully resolving taxation not in accordance with tax treaty | tayation / nartially | that there is no | agreement to | any other | no. of post-<br>2015 cases<br>remaining in<br>MAP inventory<br>on 31<br>December<br>2021 |
| Column 1                                  | Column 2                                                               | Column 3                                                                   | Column 4                | Column 5                                                                 | Column 6                 | Column 7                        | Column 8                              | Column 9                                                                                                            | Column 10            | Column 11        | Column 12    | Column 13 | Column 14                                                                                |
| Korea                                     | 6                                                                      | 2                                                                          | 0                       | 0                                                                        | 0                        | 0                               | 0                                     | 1                                                                                                                   | 2                    | 0                | 0            | 0         | 5                                                                                        |
| Singapore                                 | 1                                                                      | 4                                                                          | 0                       | 0                                                                        | 0                        | 0                               | 0                                     | 0                                                                                                                   | 0                    | 0                | 0            | 0         | 5                                                                                        |
| Treaty Partners (de minimis rule applies) | 18                                                                     | 6                                                                          | 0                       | 0                                                                        | 0                        | 0                               | 0                                     | 2                                                                                                                   | 1                    | 0                | 7            | 1         | 13                                                                                       |
| Total                                     | 25                                                                     | 12                                                                         | 0                       | 0                                                                        | 0                        | 0                               | 0                                     | 3                                                                                                                   | 3                    | 0                | 7            | 1         | 23                                                                                       |