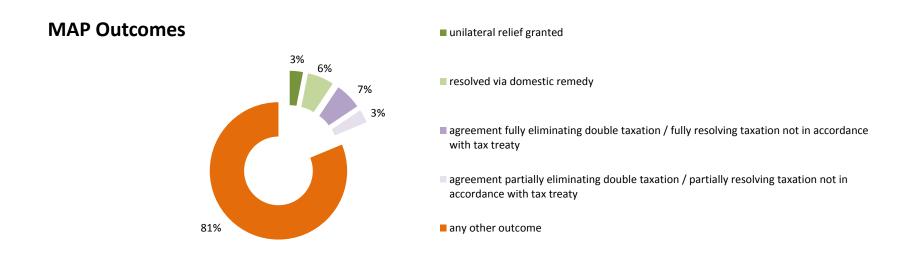

| Cases closed by outcome              | denied<br>MAP<br>access | objection is not<br>justified | withdrawn by<br>taxpayer | unilateral relief<br>granted | resolved via<br>domestic<br>remedy | agreement fully eliminating double taxation eliminated / fully resolving taxation not in accordance with tax treaty | eliminating double taxation / partially resolving | taxation not in accordance with tax treaty | including | any other outcome | Total |
|--------------------------------------|-------------------------|-------------------------------|--------------------------|------------------------------|------------------------------------|---------------------------------------------------------------------------------------------------------------------|---------------------------------------------------|--------------------------------------------|-----------|-------------------|-------|
| Transfer pricing cases (all)         | 0                       | 0                             | 0                        | 0                            | 0                                  | 3                                                                                                                   | 4                                                 | 0                                          | 10        | 1                 | 18    |
| Cases started before 1 January 2016  | 0                       | 0                             | 0                        | 0                            | 0                                  | 0                                                                                                                   | 1                                                 | 0                                          | 3         | 0                 | 4     |
| Cases started as from 1 January 2016 | 0                       | 0                             | 0                        | 0                            | 0                                  | 3                                                                                                                   | 3                                                 | 0                                          | 7         | 1                 | 14    |
| Other cases (all)                    | 0                       | 0                             | 2                        | 1                            | 0                                  | 0                                                                                                                   | 0                                                 | 0                                          | 3         | 0                 | 6     |
| Cases started before 1 January 2016  | 0                       | 0                             | 0                        | 0                            | 0                                  | 0                                                                                                                   | 0                                                 | 0                                          | 1         | 0                 | 1     |
| Cases started as from 1 January 2016 | 0                       | 0                             | 2                        | 1                            | 0                                  | 0                                                                                                                   | 0                                                 | 0                                          | 2         | 0                 | 5     |
| All cases                            | 0                       | 0                             | 2                        | 1                            | 0                                  | 3                                                                                                                   | 4                                                 | 0                                          | 13        | 1                 | 24    |