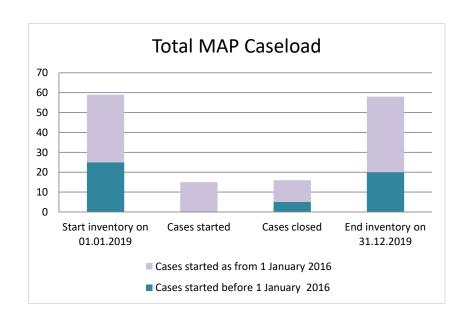

### Indonesia

| Cases started before 1<br>January 2016 | 2020 Start inventory | Cases<br>started | Cases<br>closed | 2020 End inventory |
|----------------------------------------|----------------------|------------------|-----------------|--------------------|
| Transfer pricing cases                 | 7                    | 0                | 1               | 6                  |
| Other cases                            | 13                   | 0                | 11              | 2                  |

| Cases started as from 1<br>January 2016 | 2020 Start inventory | Cases<br>started | Cases closed | 2020 End inventory |
|-----------------------------------------|----------------------|------------------|--------------|--------------------|
| Transfer pricing cases                  | 29                   | 5                | 10           | 24                 |
| Other cases                             | 10                   | 7                | 2            | 15                 |