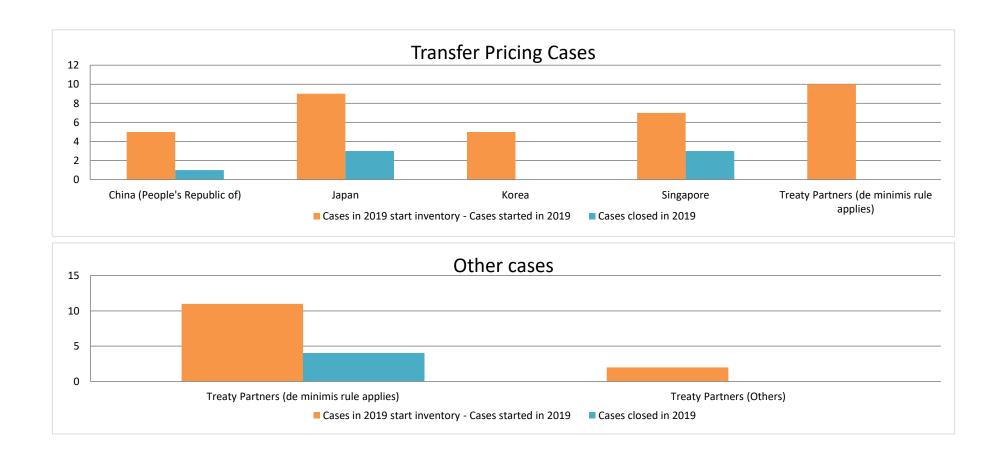

### Indonesia

| Cases started before 1<br>January 2016 | 2020 Start inventory | Cases<br>started | Cases<br>closed | 2020 End inventory |
|----------------------------------------|----------------------|------------------|-----------------|--------------------|
| Transfer pricing cases                 | 7                    | 0                | 1               | 6                  |
| Other cases                            | 13                   | 0                | 11              | 2                  |

| Cases started as from 1<br>January 2016 | 2020 Start inventory | Cases<br>started | Cases closed | 2020 End inventory |
|-----------------------------------------|----------------------|------------------|--------------|--------------------|
| Transfer pricing cases                  | 29                   | 5                | 10           | 24                 |
| Other cases                             | 10                   | 7                | 2            | 15                 |

## Overview of MAP partners (only for cases started as from 1 January 2016)

Note: the MAP cases started before 1 January 2016 and closed in 2020 are not shown in these graphs

The label "Treaty Partners (de minimis rule applies)" applies to treaty partners with which the number of cases in start inventory plus the number of cases started is at least 5. The relevant MAP statistics are aggregated under this category.

The label "Treaty Partners (Others)" applies to treaty partners that are not reporting MAP statistics for the reporting period. The relevant MAP statistics are aggregated under this category.

2020 MAP Statistics - Indonesia.xlsx Page 2/9