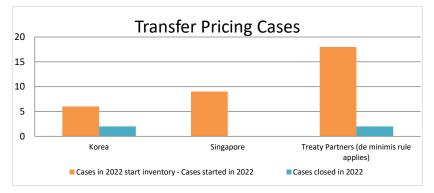

## Overview of MAP partners (only for cases started as from 1 January 2016)

Note: the MAP cases started before 1 January 2016 and closed in 2022 are not shown in these graphs

The label "Treaty Partners (de minimis rule applies)" applies to treaty partners with which the number of cases in start inventory plus the number of cases started is at least 5. The relevant MAP statistics are aggregated under this category.

The label "Treaty Partners (Others)" applies to treaty partners that are not reporting MAP statistics for the reporting period. The relevant MAP statistics are aggregated under this category.

2022 MAP Statistics - Indonesia.xlsx Page 2/9

|                                           | Table 1: Attribution / Allocation MAP Cases                            |          |                         |                                  |                          |                                 |                                       |                      |                                                                                                                                 |                                                                                   |              |                      |                                                                                          |
|-------------------------------------------|------------------------------------------------------------------------|----------|-------------------------|----------------------------------|--------------------------|---------------------------------|---------------------------------------|----------------------|---------------------------------------------------------------------------------------------------------------------------------|-----------------------------------------------------------------------------------|--------------|----------------------|------------------------------------------------------------------------------------------|
|                                           |                                                                        |          |                         |                                  |                          | number of po                    | st-2015 case                          | es closed during the | reporting period by ou                                                                                                          | ıtcome:                                                                           |              |                      |                                                                                          |
| Treaty Partner                            | no. of post-<br>2015 cases in<br>MAP inventory<br>on 1 January<br>2022 |          | denied<br>MAP<br>access | objection is<br>not<br>justified | withdrawn by<br>taxpayer | unilateral<br>relief<br>granted | resolved<br>via<br>domestic<br>remedy |                      | agreement partially<br>eliminating double<br>taxation / partially<br>resolving taxation not<br>in accordance with<br>tax treaty | agreement that<br>there is no<br>taxation not in<br>accordance<br>with tax treaty | no agreement | any other<br>outcome | no. of post-<br>2015 cases<br>remaining in<br>MAP inventory<br>on 31<br>December<br>2022 |
| Column 1                                  | Column 2                                                               | Column 3 | Column 4                | Column 5                         | Column 6                 | Column 7                        | Column 8                              | Column 9             | Column 10                                                                                                                       | Column 11                                                                         | Column 12    | Column 13            | Column 14                                                                                |
| Korea                                     | 5                                                                      | 1        | 0                       | 0                                | 0                        | 0                               | 0                                     | 2                    | 0                                                                                                                               | 0                                                                                 | 0            | 0                    | 4                                                                                        |
| Singapore                                 | 5                                                                      | 4        | 0                       | 0                                | 0                        | 0                               | 0                                     | 0                    | 0                                                                                                                               | 0                                                                                 | 0            | 0                    | 9                                                                                        |
| Treaty Partners (de minimis rule applies) | 14                                                                     | 4        | 0                       | 0                                | 1                        | 0                               | 0                                     | 1                    | 0                                                                                                                               | 0                                                                                 | 0            | 0                    | 16                                                                                       |
| Total                                     | 24                                                                     | 9        | 0                       | 0                                | 1                        | 0                               | 0                                     | 3                    | 0                                                                                                                               | 0                                                                                 | 0            | 0                    | 29                                                                                       |