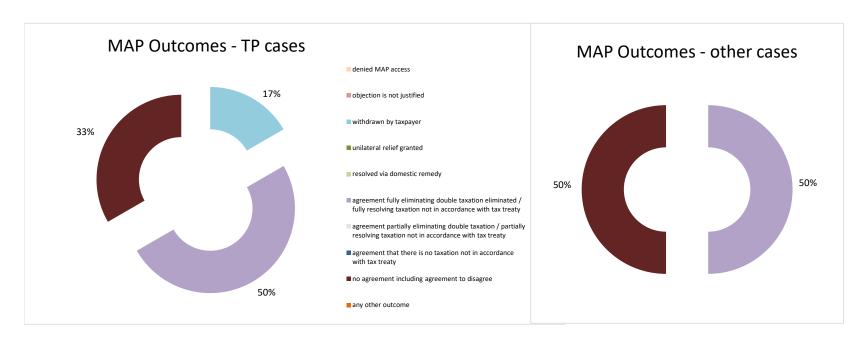

| Cases closed by outcome              | denied<br>MAP<br>access | objection is<br>not justified | withdrawn by<br>taxpayer | unilateral relief<br>granted | resolved via<br>domestic<br>remedy | agreement fully<br>eliminating<br>double taxation<br>eliminated / fully<br>resolving<br>taxation not in<br>accordance with<br>tax treaty | resolving taxation | taxation not in | including | any other<br>outcome | Total |
|--------------------------------------|-------------------------|-------------------------------|--------------------------|------------------------------|------------------------------------|------------------------------------------------------------------------------------------------------------------------------------------|--------------------|-----------------|-----------|----------------------|-------|
| Transfer pricing cases (all)         | 0                       | 0                             | 1                        | 0                            | 0                                  | 3                                                                                                                                        | 0                  | 0               | 2         | 0                    | 6     |
| Cases started before 1 January 2016  | 0                       | 0                             | 0                        | 0                            | 0                                  | 0                                                                                                                                        | 0                  | 0               | 2         | 0                    | 2     |
| Cases started as from 1 January 2016 | 0                       | 0                             | 1                        | 0                            | 0                                  | 3                                                                                                                                        | 0                  | 0               | 0         | 0                    | 4     |
| Other cases (all)                    | 0                       | 0                             | 0                        | 0                            | 0                                  | 2                                                                                                                                        | 0                  | 0               | 2         | 0                    | 4     |
| Cases started before 1 January 2016  | 0                       | 0                             | 0                        | 0                            | 0                                  | 0                                                                                                                                        | 0                  | 0               | 1         | 0                    | 1     |
| Cases started as from 1 January 2016 | 0                       | 0                             | 0                        | 0                            | 0                                  | 2                                                                                                                                        | 0                  | 0               | 1         | 0                    | 3     |
| All cases                            | 0                       | 0                             | 1                        | 0                            | 0                                  | 5                                                                                                                                        | 0                  | 0               | 4         | 0                    | 10    |