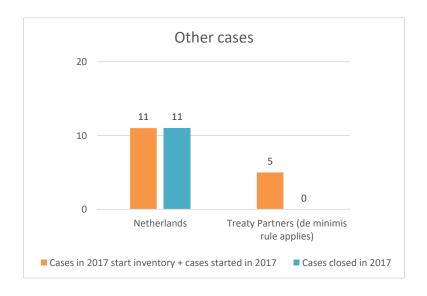

MAP Statistics Reporting for the 2021 Reporting Period (1 January 2021 to 31 December 2021) for other Cases

| Table 2: Other MAP Cases                  |                                                                        |                                                                            |                         |                                                                         |                          |                                 |                                       |                                                                                                          |                                                                                                                                 |                  |              |           |                                                                                |
|-------------------------------------------|------------------------------------------------------------------------|----------------------------------------------------------------------------|-------------------------|-------------------------------------------------------------------------|--------------------------|---------------------------------|---------------------------------------|----------------------------------------------------------------------------------------------------------|---------------------------------------------------------------------------------------------------------------------------------|------------------|--------------|-----------|--------------------------------------------------------------------------------|
|                                           |                                                                        |                                                                            |                         | number of post-2015 cases closed during the reporting period by outcome |                          |                                 |                                       |                                                                                                          |                                                                                                                                 |                  |              |           |                                                                                |
|                                           | no. of post-<br>2015 cases in<br>MAP inventory<br>on 1 January<br>2021 | no. of post-<br>2015 cases<br>started<br>during the<br>reporting<br>period | denied<br>MAP<br>access | objection<br>is not<br>justified                                        | withdrawn by<br>taxpayer | unilateral<br>relief<br>granted | resolved<br>via<br>domestic<br>remedy | agreement fully eliminating double taxation / fully resolving taxation not in accordance with tax treaty | agreement partially<br>eliminating double<br>taxation / partially<br>resolving taxation<br>not in accordance<br>with tax treaty | that there is no | agreement to |           | no. of post-2015<br>cases remaining in<br>MAP inventory on<br>31 December 2021 |
| Column 1                                  | Column 2                                                               | Column 3                                                                   | Column 4                | Column 5                                                                | Column 6                 | Column 7                        | Column 8                              | Column 9                                                                                                 | Column 10                                                                                                                       | Column 11        | Column 12    | Column 13 | Column 14                                                                      |
| Netherlands                               | 4                                                                      | 2                                                                          | 0                       | 0                                                                       | 0                        | 0                               | 0                                     | 0                                                                                                        | 0                                                                                                                               | 0                | 1            | 0         | 5                                                                              |
| Treaty Partners (de minimis rule applies) | 9                                                                      | 6                                                                          | 0                       | 0                                                                       | 2                        | 0                               | 0                                     | 0                                                                                                        | 0                                                                                                                               | 0                | 1            | 0         | 12                                                                             |
| Treaty Partners (Others)                  | 2                                                                      | 0                                                                          | 0                       | 0                                                                       | 0                        | 1                               | 0                                     | 0                                                                                                        | 0                                                                                                                               | 0                | 0            | 0         | 1                                                                              |
| Total                                     | 15                                                                     | 8                                                                          | 0                       | 0                                                                       | 2                        | 1                               | 0                                     | 0                                                                                                        | 0                                                                                                                               | 0                | 2            | 0         | 18                                                                             |