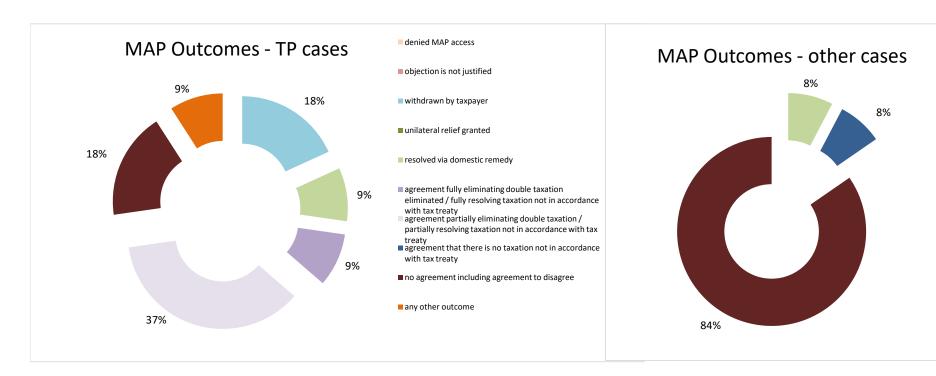

| Cases closed by outcome              | denied<br>MAP<br>access | objection is not<br>justified | withdrawn by<br>taxpayer | unilateral relief<br>granted | resolved via<br>domestic<br>remedy | eliminated / fully | resolving taxation | there is no | including | any other<br>outcome | Total |
|--------------------------------------|-------------------------|-------------------------------|--------------------------|------------------------------|------------------------------------|--------------------|--------------------|-------------|-----------|----------------------|-------|
| Transfer pricing cases (all)         | 0                       | 0                             | 2                        | 0                            | 1                                  | 1                  | 4                  | 0           | 2         | 1                    | 11    |
| Cases started before 1 January 2016  | 0                       | 0                             | 0                        | 0                            | 0                                  | 0                  | 0                  | 0           | 1         | 0                    | 1     |
| Cases started as from 1 January 2016 | 0                       | 0                             | 2                        | 0                            | 1                                  | 1                  | 4                  | 0           | 1         | 1                    | 10    |
| Other cases (all)                    | 0                       | 0                             | 0                        | 0                            | 1                                  | 0                  | 0                  | 1           | 11        | 0                    | 13    |
| Cases started before 1 January 2016  | 0                       | 0                             | 0                        | 0                            | 0                                  | 0                  | 0                  | 1           | 10        | 0                    | 11    |
| Cases started as from 1 January 2016 | 0                       | 0                             | 0                        | 0                            | 1                                  | 0                  | 0                  | 0           | 1         | 0                    | 2     |
| All cases                            | 0                       | 0                             | 2                        | 0                            | 2                                  | 1                  | 4                  | 1           | 13        | 1                    | 24    |