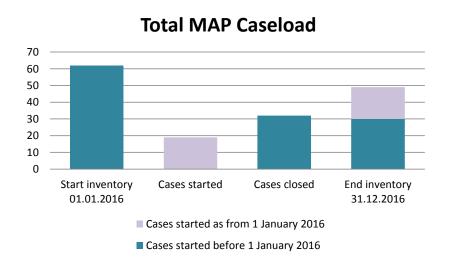

## Indonesia

| Cases started before 1<br>January 2016 | 2022 Start inventory | Cases<br>started | Cases<br>closed | 2022 End inventory |
|----------------------------------------|----------------------|------------------|-----------------|--------------------|
| Transfer pricing cases                 | 2                    | 0                | 2               | 0                  |
| Other cases                            | 1                    | 0                | 1               | 0                  |

| Cases started as from 1 January 2016 | 2022 Start inventory | Cases<br>started | Cases closed | 2022 End inventory |
|--------------------------------------|----------------------|------------------|--------------|--------------------|
| Transfer pricing cases               | 24                   | 9                | 4            | 29                 |
| Other cases                          | 16                   | 4                | 3            | 17                 |