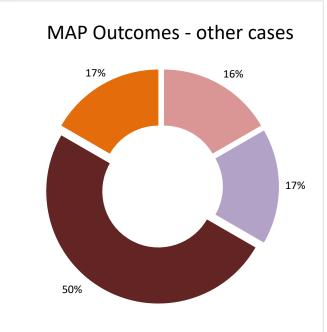

| Cases closed by outcome              | denied<br>MAP<br>access | objection is not<br>justified | withdrawn by<br>taxpayer | unilateral relief<br>granted | resolved via<br>domestic<br>remedy | eliminated / fully | resolving taxation | there is no | including | any other<br>outcome | Total |
|--------------------------------------|-------------------------|-------------------------------|--------------------------|------------------------------|------------------------------------|--------------------|--------------------|-------------|-----------|----------------------|-------|
| Transfer pricing cases (all)         | 0                       | 0                             | 2                        | 0                            | 1                                  | 1                  | 4                  | 0           | 2         | 1                    | 11    |
| Cases started before 1 January 2016  | 0                       | 0                             | 0                        | 0                            | 0                                  | 0                  | 0                  | 0           | 1         | 0                    | 1     |
| Cases started as from 1 January 2016 | 0                       | 0                             | 2                        | 0                            | 1                                  | 1                  | 4                  | 0           | 1         | 1                    | 10    |
| Other cases (all)                    | 0                       | 0                             | 0                        | 0                            | 1                                  | 0                  | 0                  | 1           | 11        | 0                    | 13    |
| Cases started before 1 January 2016  | 0                       | 0                             | 0                        | 0                            | 0                                  | 0                  | 0                  | 1           | 10        | 0                    | 11    |
| Cases started as from 1 January 2016 | 0                       | 0                             | 0                        | 0                            | 1                                  | 0                  | 0                  | 0           | 1         | 0                    | 2     |
| All cases                            | 0                       | 0                             | 2                        | 0                            | 2                                  | 1                  | 4                  | 1           | 13        | 1                    | 24    |