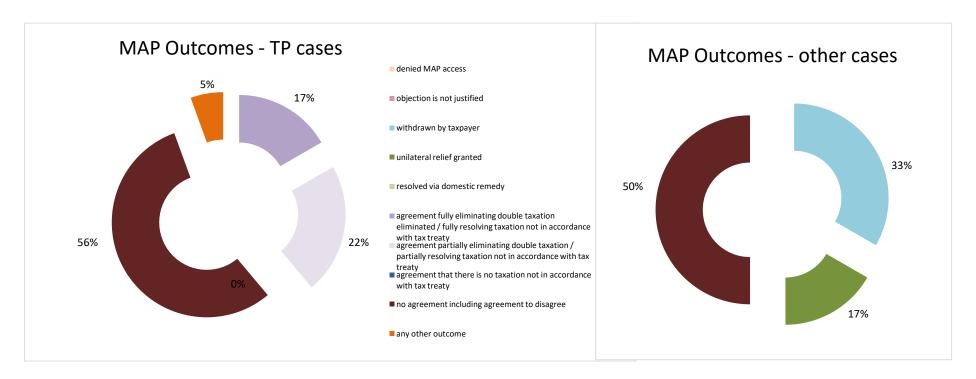

| Cases closed by outcome              | denied<br>MAP<br>access | objection is not<br>justified | withdrawn by<br>taxpayer | unilateral relief<br>granted | resolved via<br>domestic<br>remedy | agreement fully eliminating double taxation eliminated / fully resolving taxation not in accordance with tax treaty | eliminating double taxation / partially resolving | taxation not in accordance with tax treaty | including | any other outcome | Total |
|--------------------------------------|-------------------------|-------------------------------|--------------------------|------------------------------|------------------------------------|---------------------------------------------------------------------------------------------------------------------|---------------------------------------------------|--------------------------------------------|-----------|-------------------|-------|
| Transfer pricing cases (all)         | 0                       | 0                             | 0                        | 0                            | 0                                  | 3                                                                                                                   | 4                                                 | 0                                          | 10        | 1                 | 18    |
| Cases started before 1 January 2016  | 0                       | 0                             | 0                        | 0                            | 0                                  | 0                                                                                                                   | 1                                                 | 0                                          | 3         | 0                 | 4     |
| Cases started as from 1 January 2016 | 0                       | 0                             | 0                        | 0                            | 0                                  | 3                                                                                                                   | 3                                                 | 0                                          | 7         | 1                 | 14    |
| Other cases (all)                    | 0                       | 0                             | 2                        | 1                            | 0                                  | 0                                                                                                                   | 0                                                 | 0                                          | 3         | 0                 | 6     |
| Cases started before 1 January 2016  | 0                       | 0                             | 0                        | 0                            | 0                                  | 0                                                                                                                   | 0                                                 | 0                                          | 1         | 0                 | 1     |
| Cases started as from 1 January 2016 | 0                       | 0                             | 2                        | 1                            | 0                                  | 0                                                                                                                   | 0                                                 | 0                                          | 2         | 0                 | 5     |
| All cases                            | 0                       | 0                             | 2                        | 1                            | 0                                  | 3                                                                                                                   | 4                                                 | 0                                          | 13        | 1                 | 24    |