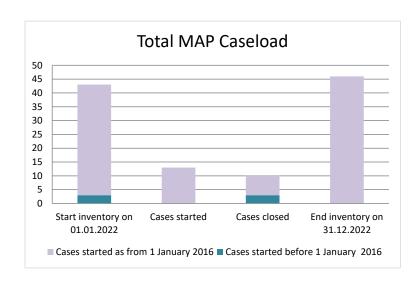

## Indonesia

| Cases started before 1<br>January 2016 | 2022 Start inventory | Cases<br>started | Cases<br>closed | 2022 End inventory |
|----------------------------------------|----------------------|------------------|-----------------|--------------------|
| Transfer pricing cases                 | 2                    | 0                | 2               | 0                  |
| Other cases                            | 1                    | 0                | 1               | 0                  |

| Cases started as from 1 January 2016 | 2022 Start inventory | Cases<br>started | Cases closed | 2022 End inventory |
|--------------------------------------|----------------------|------------------|--------------|--------------------|
| Transfer pricing cases               | 24                   | 9                | 4            | 29                 |
| Other cases                          | 16                   | 4                | 3            | 17                 |