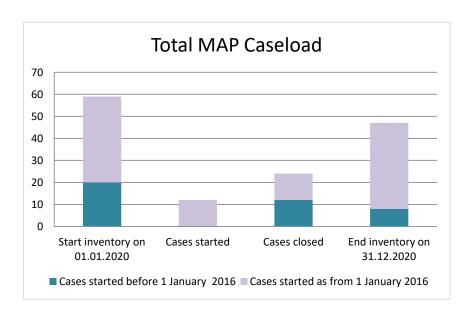

### Indonesia

| Cases started before 1<br>January 2016 | 2020 Start inventory | Cases<br>started | Cases<br>closed | 2020 End inventory |
|----------------------------------------|----------------------|------------------|-----------------|--------------------|
| Transfer pricing cases                 | 7                    | 0                | 1               | 6                  |
| Other cases                            | 13                   | 0                | 11              | 2                  |

| Cases started as from 1<br>January 2016 | 2020 Start inventory | Cases<br>started | Cases closed | 2020 End inventory |
|-----------------------------------------|----------------------|------------------|--------------|--------------------|
| Transfer pricing cases                  | 29                   | 5                | 10           | 24                 |
| Other cases                             | 10                   | 7                | 2            | 15                 |