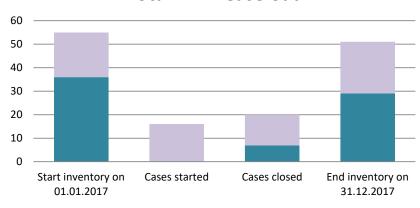

## Indonesia

| Cases started before 1<br>January 2016 | 2021 Start inventory | Cases<br>started | Cases<br>closed | 2021 End<br>inventory |
|----------------------------------------|----------------------|------------------|-----------------|-----------------------|
| Transfer pricing cases                 | 6                    | 0                | 4               | 2                     |
| Other cases                            | 2                    | 0                | 1               | 1                     |

| Cases started as from 1<br>January 2016 | 2021 Start inventory | Cases<br>started | Cases closed | 2021 End inventory |
|-----------------------------------------|----------------------|------------------|--------------|--------------------|
| Transfer pricing cases                  | 25                   | 12               | 14           | 23                 |
| Other cases                             | 15                   | 8                | 5            | 18                 |