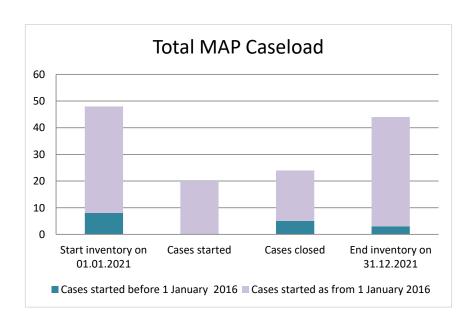

## Indonesia

| Cases started before 1<br>January 2016 | 2021 Start inventory | Cases<br>started | Cases<br>closed | 2021 End<br>inventory |
|----------------------------------------|----------------------|------------------|-----------------|-----------------------|
| Transfer pricing cases                 | 6                    | 0                | 4               | 2                     |
| Other cases                            | 2                    | 0                | 1               | 1                     |

| Cases started as from 1<br>January 2016 | 2021 Start inventory | Cases<br>started | Cases closed | 2021 End inventory |
|-----------------------------------------|----------------------|------------------|--------------|--------------------|
| Transfer pricing cases                  | 25                   | 12               | 14           | 23                 |
| Other cases                             | 15                   | 8                | 5            | 18                 |