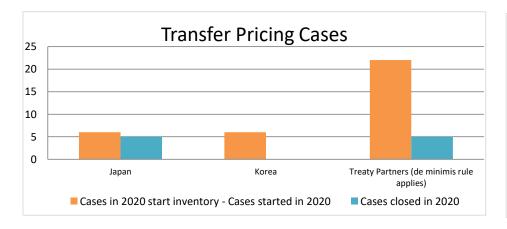

| Cases started as from 1<br>January 2016 | 2020 Start inventory | Cases<br>started | Cases closed | 2020 End inventory |
|-----------------------------------------|----------------------|------------------|--------------|--------------------|
| Transfer pricing cases                  | 29                   | 5                | 10           | 24                 |
| Other cases                             | 10                   | 7                | 2            | 15                 |

## Overview of MAP partners (only for cases started as from 1 January 2016)

Note: the MAP cases started before 1 January 2016 and closed in 2020 are not shown in these graphs

The label "Treaty Partners (de minimis rule applies)" applies to treaty partners with which the number of cases in start inventory plus the number of cases started is at least 5. The relevant MAP statistics are aggregated under this category.

The label "Treaty Partners (Others)" applies to treaty partners that are not reporting MAP statistics for the reporting period. The relevant MAP statistics are aggregated under this category.

2020 MAP Statistics - Indonesia.xlsx Page 2/9