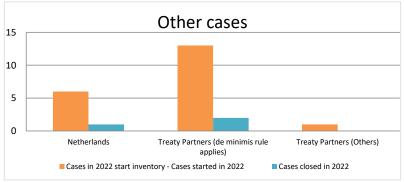

## Overview of MAP partners (only for cases started as from 1 January 2016)

Note: the MAP cases started before 1 January 2016 and closed in 2022 are not shown in these graphs

The label "Treaty Partners (de minimis rule applies)" applies to treaty partners with which the number of cases in start inventory plus the number of cases started is at least 5. The relevant MAP statistics are aggregated under this category.

The label "Treaty Partners (Others)" applies to treaty partners that are not reporting MAP statistics for the reporting period. The relevant MAP statistics are aggregated under this category.

2022 MAP Statistics - Indonesia.xlsx Page 2/9

Notes:
There was difference on calculation of case starting date with one treaty partner in the previous period, but in this period, the starting date has been agreed by both Competent Authorities

|     |                                           | Table 2: Other MAP Cases                                               |                                                                         |                         |                                                                         |                          |                                 |                                       |                                                                                                                            |                                             |             |                           |           |                                                                                |
|-----|-------------------------------------------|------------------------------------------------------------------------|-------------------------------------------------------------------------|-------------------------|-------------------------------------------------------------------------|--------------------------|---------------------------------|---------------------------------------|----------------------------------------------------------------------------------------------------------------------------|---------------------------------------------|-------------|---------------------------|-----------|--------------------------------------------------------------------------------|
|     |                                           |                                                                        |                                                                         |                         | number of post-2015 cases closed during the reporting period by outcome |                          |                                 |                                       |                                                                                                                            |                                             |             |                           |           |                                                                                |
|     | Treaty Partner                            | no. of post-<br>2015 cases in<br>MAP inventory<br>on 1 January<br>2022 | no. of post-<br>2015 cases<br>started during<br>the reporting<br>period | denied<br>MAP<br>access | objection is<br>not<br>justified                                        | withdrawn by<br>taxpayer | unilateral<br>relief<br>granted | resolved<br>via<br>domestic<br>remedy | agreement fully<br>eliminating<br>double taxation /<br>fully resolving<br>taxation not in<br>accordance with<br>tax treaty | taxation / partially resolving taxation not | there is no | including<br>agreement to |           | no. of post-2015<br>cases remaining in<br>MAP inventory on<br>31 December 2022 |
|     | Column 1                                  | Column 2                                                               | Column 3                                                                | Column 4                | Column 5                                                                | Column 6                 | Column 7                        | Column 8                              | Column 9                                                                                                                   | Column 10                                   | Column 11   | Column 12                 | Column 13 | Column 14                                                                      |
| v 1 | Netherlands                               | 3                                                                      | 3                                                                       | 0                       | 0                                                                       | 0                        | 0                               | 0                                     | 0                                                                                                                          | 0                                           | 0           | 1                         | 0         | 5                                                                              |
| w 2 | Treaty Partners (de minimis rule applies) | 12                                                                     | 1                                                                       | 0                       | 0                                                                       | 0                        | 0                               | 0                                     | 2                                                                                                                          | 0                                           | 0           | 0                         | 0         | 11                                                                             |
| v 3 | Treaty Partners (Others)                  | 1                                                                      | 0                                                                       | 0                       | 0                                                                       | 0                        | 0                               | 0                                     | 0                                                                                                                          | 0                                           | 0           | 0                         | 0         | 1                                                                              |
|     | Total                                     | 16                                                                     | 4                                                                       | 0                       | 0                                                                       | 0                        | 0                               | 0                                     | 2                                                                                                                          | 0                                           | 0           | 1                         | 0         | 17                                                                             |