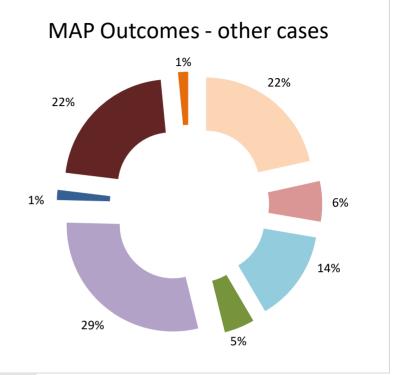

2021 MAP Statistics - Austria.xlsx Page 2/9

| Cases closed by outcome              | denied<br>MAP<br>access | objection is not<br>justified | withdrawn by<br>taxpayer | unilateral relief<br>granted | resolved via<br>domestic<br>remedy | agreement fully eliminating double taxation eliminated / fully resolving taxation not in accordance with tax treaty | eliminating double taxation / partially resolving | taxation not in accordance with tax treaty | no agreement<br>including<br>agreement to<br>disagree | any other<br>outcome | Total |
|--------------------------------------|-------------------------|-------------------------------|--------------------------|------------------------------|------------------------------------|---------------------------------------------------------------------------------------------------------------------|---------------------------------------------------|--------------------------------------------|-------------------------------------------------------|----------------------|-------|
| Transfer pricing cases (all)         | 1                       | 1                             | 3                        | 5                            | 0                                  | 37                                                                                                                  | 2                                                 | 0                                          | 2                                                     | 5                    | 56    |
| Cases started before 1 January 2016  | 1                       | 0                             | 1                        | 0                            | 0                                  | 5                                                                                                                   | 2                                                 | 0                                          | 2                                                     | 1                    | 12    |
| Cases started as from 1 January 2016 | 0                       | 1                             | 2                        | 5                            | 0                                  | 32                                                                                                                  | 0                                                 | 0                                          | 0                                                     | 4                    | 44    |
| Other cases (all)                    | 14                      | 4                             | 9                        | 3                            | 0                                  | 19                                                                                                                  | 0                                                 | 1                                          | 14                                                    | 1                    | 65    |
| Cases started before 1 January 2016  | 11                      | 0                             | 3                        | 0                            | 0                                  | 0                                                                                                                   | 0                                                 | 0                                          | 2                                                     | 0                    | 16    |
| Cases started as from 1 January 2016 | 3                       | 4                             | 6                        | 3                            | 0                                  | 19                                                                                                                  | 0                                                 | 1                                          | 12                                                    | 1                    | 49    |
| All cases                            | 15                      | 5                             | 12                       | 8                            | 0                                  | 56                                                                                                                  | 2                                                 | 1                                          | 16                                                    | 6                    | 121   |