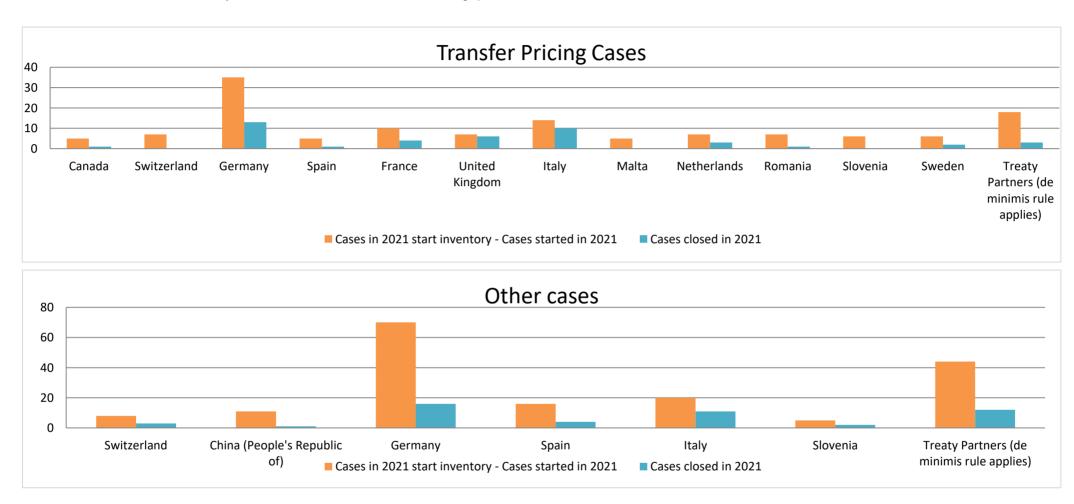

## Overview of MAP partners (only for cases started as from 1 January 2016)

Note: the MAP cases started before 1 January 2016 and closed in 2021 are not shown in these graphs

The label "Treaty Partners (de minimis rule applies)" applies to treaty partners with which the number of cases in start inventory plus the number of cases started is less than 5. The relevant MAP statistics are aggregated under this category.

|     |                                           |                                                                        |                                                                            |                         |                                  | n                        | number of pos                   | st-2015 case                          | s closed during the                                                                                                 | reporting period by o                | utcome:                                                                           |              |                      |                                                                                          |
|-----|-------------------------------------------|------------------------------------------------------------------------|----------------------------------------------------------------------------|-------------------------|----------------------------------|--------------------------|---------------------------------|---------------------------------------|---------------------------------------------------------------------------------------------------------------------|--------------------------------------|-----------------------------------------------------------------------------------|--------------|----------------------|------------------------------------------------------------------------------------------|
|     | Treaty Partner                            | no. of post-<br>2015 cases in<br>MAP inventory<br>on 1 January<br>2021 | no. of post-<br>2015 cases<br>started<br>during the<br>reporting<br>period | denied<br>MAP<br>access | objection<br>is not<br>justified | withdrawn by<br>taxpayer | unilateral<br>relief<br>granted | resolved<br>via<br>domestic<br>remedy | agreement fully eliminating double taxation eliminated / fully resolving taxation not in accordance with tax treaty | resolving taxation not in accordance | agreement<br>that there is no<br>taxation not in<br>accordance<br>with tax treaty | agreement to | any other<br>outcome | no. of post-<br>2015 cases<br>remaining in<br>MAP inventory<br>on 31<br>December<br>2021 |
|     | Column 1                                  | Column 2                                                               | Column 3                                                                   | Column 4                | Column 5                         | Column 6                 | Column 7                        | Column 8                              | Column 9                                                                                                            | Column 10                            | Column 11                                                                         | Column 12    | Column 13            | Column 14                                                                                |
| w 1 | Canada                                    | 4                                                                      | 1                                                                          | 0                       | 0                                | 0                        | 0                               | 0                                     | 1                                                                                                                   | 0                                    | 0                                                                                 | 0            | 0                    | 4                                                                                        |
|     | Switzerland                               | 3                                                                      | 4                                                                          | 0                       | 0                                | 0                        | 0                               | 0                                     | 0                                                                                                                   | 0                                    | 0                                                                                 | 0            | 0                    | 7                                                                                        |
|     | Germany                                   | 30                                                                     | 5                                                                          | 0                       | 1                                | 0                        | 0                               | 0                                     | 12                                                                                                                  | 0                                    | 0                                                                                 | 0            | 0                    | 22                                                                                       |
|     | Spain                                     | 4                                                                      | 1                                                                          | 0                       | 0                                | 0                        | 0                               | 0                                     | 1                                                                                                                   | 0                                    | 0                                                                                 | 0            | 0                    | 4                                                                                        |
|     | France                                    | 8                                                                      | 2                                                                          | 0                       | 0                                | 0                        | 0                               | 0                                     | 4                                                                                                                   | 0                                    | 0                                                                                 | 0            | 0                    | 6                                                                                        |
|     | United Kingdom                            | 7                                                                      | 0                                                                          | 0                       | 0                                | 0                        | 4                               | 0                                     | 2                                                                                                                   | 0                                    | 0                                                                                 | 0            | 0                    | 1                                                                                        |
|     | Italy                                     | 13                                                                     | 1                                                                          | 0                       | 0                                | 0                        | 1                               | 0                                     | 5                                                                                                                   | 0                                    | 0                                                                                 | 0            | 4                    | 4                                                                                        |
|     | Malta                                     | 5                                                                      | 0                                                                          | 0                       | 0                                | 0                        | 0                               | 0                                     | 0                                                                                                                   | 0                                    | 0                                                                                 | 0            | 0                    | 5                                                                                        |
|     | Netherlands                               | 3                                                                      | 4                                                                          | 0                       | 0                                | 0                        | 0                               | 0                                     | 3                                                                                                                   | 0                                    | 0                                                                                 | 0            | 0                    | 4                                                                                        |
|     | Romania                                   | 7                                                                      | 0                                                                          | 0                       | 0                                | 0                        | 0                               | 0                                     | 1                                                                                                                   | 0                                    | 0                                                                                 | 0            | 0                    | 6                                                                                        |
|     | Slovenia                                  | 5                                                                      | 1                                                                          | 0                       | 0                                | 0                        | 0                               | 0                                     | 0                                                                                                                   | 0                                    | 0                                                                                 | 0            | 0                    | 6                                                                                        |
|     | Sweden                                    | 6                                                                      | 0                                                                          | 0                       | 0                                | 0                        | 0                               | 0                                     | 2                                                                                                                   | 0                                    | 0                                                                                 | 0            | 0                    | 4                                                                                        |
| w 2 | Treaty Partners (de minimis rule applies) | 14                                                                     | 4                                                                          | 0                       | 0                                | 2                        | 0                               | 0                                     | 1                                                                                                                   | 0                                    | 0                                                                                 | 0            | 0                    | 15                                                                                       |
|     | Total                                     | 109                                                                    | 23                                                                         | 0                       | 1                                | 2                        | 5                               | 0                                     | 32                                                                                                                  | 0                                    | 0                                                                                 | 0            | 4                    | 88                                                                                       |

|       |                                           |                                                                        |                                                                            |                         |                                  | r                        | number of po                    | st-2015 case                          | s closed during the                                                                                      | reporting period by o                                                                                                           | utcome                                                                            |              |           |                                                                                |
|-------|-------------------------------------------|------------------------------------------------------------------------|----------------------------------------------------------------------------|-------------------------|----------------------------------|--------------------------|---------------------------------|---------------------------------------|----------------------------------------------------------------------------------------------------------|---------------------------------------------------------------------------------------------------------------------------------|-----------------------------------------------------------------------------------|--------------|-----------|--------------------------------------------------------------------------------|
|       |                                           |                                                                        |                                                                            |                         |                                  |                          |                                 |                                       |                                                                                                          |                                                                                                                                 |                                                                                   |              |           |                                                                                |
|       | Treaty Partner                            | no. of post-<br>2015 cases in<br>MAP inventory<br>on 1 January<br>2021 | no. of post-<br>2015 cases<br>started<br>during the<br>reporting<br>period | denied<br>MAP<br>access | objection<br>is not<br>justified | withdrawn by<br>taxpayer | unilateral<br>relief<br>granted | resolved<br>via<br>domestic<br>remedy | agreement fully eliminating double taxation / fully resolving taxation not in accordance with tax treaty | agreement partially<br>eliminating double<br>taxation / partially<br>resolving taxation<br>not in accordance<br>with tax treaty | agreement<br>that there is no<br>taxation not in<br>accordance<br>with tax treaty | agreement to | any other | no. of post-2015<br>cases remaining in<br>MAP inventory on<br>31 December 2021 |
|       | Column 1                                  | Column 2                                                               | Column 3                                                                   | Column 4                | Column 5                         | Column 6                 | Column 7                        | Column 8                              | Column 9                                                                                                 | Column 10                                                                                                                       | Column 11                                                                         | Column 12    | Column 13 | Column 14                                                                      |
| Row 1 | Switzerland                               | 7                                                                      | 1                                                                          | 0                       | 0                                | 0                        | 0                               | 0                                     | 2                                                                                                        | 0                                                                                                                               | 1                                                                                 | 0            | 0         | 5                                                                              |
|       | China (People's Republic of)              | 11                                                                     | 0                                                                          | 0                       | 0                                | 0                        | 0                               | 0                                     | 0                                                                                                        | 0                                                                                                                               | 0                                                                                 | 1            | 0         | 10                                                                             |
|       | Germany                                   | 42                                                                     | 28                                                                         | 2                       | 4                                | 0                        | 2                               | 0                                     | 8                                                                                                        | 0                                                                                                                               | 0                                                                                 | 0            | 0         | 54                                                                             |
|       | Spain                                     | 2                                                                      | 14                                                                         | 0                       | 0                                | 4                        | 0                               | 0                                     | 0                                                                                                        | 0                                                                                                                               | 0                                                                                 | 0            | 0         | 12                                                                             |
|       | ltaly                                     | 13                                                                     | 7                                                                          | 0                       | 0                                | 0                        | 0                               | 0                                     | 1                                                                                                        | 0                                                                                                                               | 0                                                                                 | 10           | 0         | 9                                                                              |
|       | Slovenia                                  | 5                                                                      | 0                                                                          | 0                       | 0                                | 0                        | 0                               | 0                                     | 2                                                                                                        | 0                                                                                                                               | 0                                                                                 | 0            | 0         | 3                                                                              |
| Row 2 | Treaty Partners (de minimis rule applies) | 33                                                                     | 11                                                                         | 1                       | 0                                | 2                        | 1                               | 0                                     | 6                                                                                                        | 0                                                                                                                               | 0                                                                                 | 1            | 1         | 32                                                                             |
|       | Total                                     | 113                                                                    | 61                                                                         | 3                       | 4                                | 6                        | 3                               | 0                                     | 19                                                                                                       | 0                                                                                                                               | 1                                                                                 | 12           | 1         | 125                                                                            |