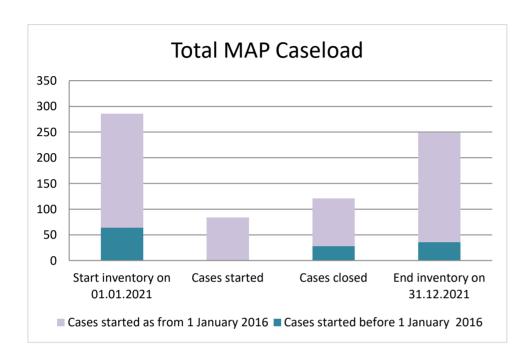

## **Austria**

| Cases started before 1 January 2016 | 2021 Start inventory | Cases<br>started | Cases<br>closed | 2021 End<br>inventory |
|-------------------------------------|----------------------|------------------|-----------------|-----------------------|
| Transfer pricing cases              | 24                   | 0                | 12              | 12                    |
| Other cases                         | 40                   | 0                | 16              | 24                    |

| Cases started as from 1<br>January 2016 | 2021 Start inventory | Cases<br>started | Cases<br>closed | 2021 End inventory |
|-----------------------------------------|----------------------|------------------|-----------------|--------------------|
| Transfer pricing cases                  | 109                  | 23               | 44              | 88                 |
| Other cases                             | 113                  | 61               | 49              | 125                |