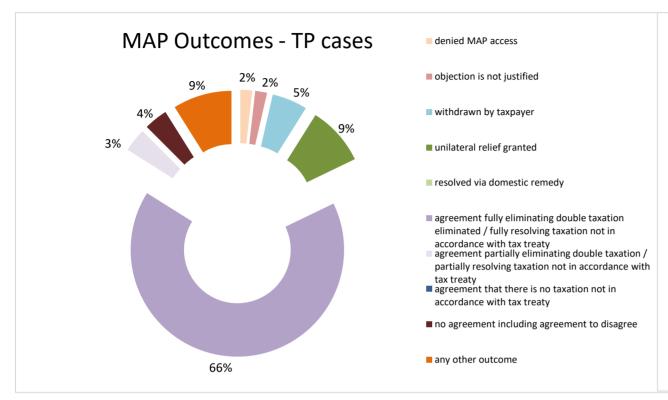

2021 MAP Statistics - Austria.xlsx Page 2/9

| Cases closed by outcome              | denied<br>MAP<br>access | objection is not<br>justified | withdrawn by<br>taxpayer | unilateral relief<br>granted | resolved via<br>domestic<br>remedy | agreement fully eliminating double taxation eliminated / fully resolving taxation not in accordance with tax treaty | eliminating double taxation / partially resolving | taxation not in accordance with tax treaty | no agreement<br>including<br>agreement to<br>disagree | any other<br>outcome | Total |
|--------------------------------------|-------------------------|-------------------------------|--------------------------|------------------------------|------------------------------------|---------------------------------------------------------------------------------------------------------------------|---------------------------------------------------|--------------------------------------------|-------------------------------------------------------|----------------------|-------|
| Transfer pricing cases (all)         | 1                       | 1                             | 3                        | 5                            | 0                                  | 37                                                                                                                  | 2                                                 | 0                                          | 2                                                     | 5                    | 56    |
| Cases started before 1 January 2016  | 1                       | 0                             | 1                        | 0                            | 0                                  | 5                                                                                                                   | 2                                                 | 0                                          | 2                                                     | 1                    | 12    |
| Cases started as from 1 January 2016 | 0                       | 1                             | 2                        | 5                            | 0                                  | 32                                                                                                                  | 0                                                 | 0                                          | 0                                                     | 4                    | 44    |
| Other cases (all)                    | 14                      | 4                             | 9                        | 3                            | 0                                  | 19                                                                                                                  | 0                                                 | 1                                          | 14                                                    | 1                    | 65    |
| Cases started before 1 January 2016  | 11                      | 0                             | 3                        | 0                            | 0                                  | 0                                                                                                                   | 0                                                 | 0                                          | 2                                                     | 0                    | 16    |
| Cases started as from 1 January 2016 | 3                       | 4                             | 6                        | 3                            | 0                                  | 19                                                                                                                  | 0                                                 | 1                                          | 12                                                    | 1                    | 49    |
| All cases                            | 15                      | 5                             | 12                       | 8                            | 0                                  | 56                                                                                                                  | 2                                                 | 1                                          | 16                                                    | 6                    | 121   |