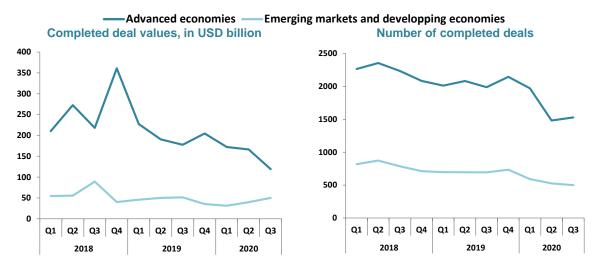

## Cross-border M&As and announced greenfield projects

Equity capital flows are closely tied to new investments, regardless of the mode of entry (M&As and greenfield investments) and divestments by direct investors. Data on cross-border M&As from the Refinitiv database show a **12% drop in completed deal values in advanced economies** in the first half of 2020 compared to the last half of 2019 and the number of completed deals decreased by 16% (Figure 12). The number of M&A deals dropped in almost all sectors and particularly in real estate operations, the manufacturing of machinery, equipment and components, as well as in hotels and entertainments services. **Completed M&A deal values in emerging markets and developing economies (EMDE) dropped by 18%** and the number of completed deals decreased by 22%. Investment banking, hotels and entertainment, healthcare, as well as mining and the food manufacturing sectors recorded the largest drop in number of deals.

Preliminary data for Q3 2020 show that completed cross-border M&A deals remain depressed particularly in advanced economies, which should impact FDI equity flows and maintain low levels of global FDI fows in the third quarter of the year. The number of announced, but still pending deals in advanced economies, however, increased in the third quarter of the year, indicating some sort of activity recovery but many of these might be put on hold in view of the second covid-19 outbreak in some European markets.

Figure 12. Cross-border M&A deals, 2018–2020 (USD billion)

Note: 'Advanced economies' and 'Emerging and developing economies' are defined as per the IMF definition. Source: Refinitive database, OECD calculations.