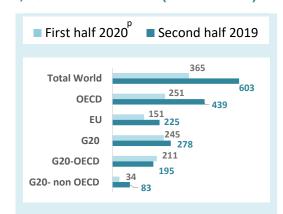

#### **Outflows**

By region, FDI outflows from the OECD area decreased by 43% in the first half of 2020 from the last half of 2019 (Figure 4) to USD 251 billion. This was mostly due to decreases from Japan, Canada and Italy, and to disinvestments from the Netherlands, Switzerland and Ireland. Partly offsetting this were large increases from Luxembourg, Germany, Sweden and to a lesser extent Spain, France and the United States (Figure 5).

Figure 4: FDI outflows from selected areas, Q1 2016-Q2 2020 (USD billion)

Notes: p: preliminary estimates.

Source: OECD International Direct Investment Statistics database.

<sup>&</sup>lt;sup>4</sup> Hong-Kong, China and Singapore are not listed as major FDI sources and recipients because they are not the ultimate sources or destinations of a significant share of their flows; instead these flows pass through on the way to and from other economies.

Source: OECD International Direct Investment Statistics database.

**EU27** outflows declined by 33%, driven by the large decreases mentioned earlier as well as disinvestments from Belgium and Austria.

FDI outflows from **G20** economies dropped by 12%: while they increased by 8% from OECD G20 economies, they decreased by 60% from non-OECD G20 economies, largely as a result of disinvestments from Brazil and widespread decreases in the other countries.

In the first half of 2020, major sources of FDI worldwide were Luxembourg, the United States, Japan, Germany and China.<sup>4</sup> The United States recorded negative outflows in Q1 2020 but returned to its position as the major source of FDI worldwide in Q2.