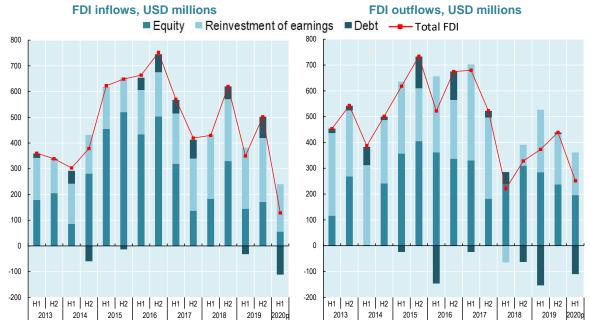

## Equity capital FDI flows in OECD countries<sup>5</sup>

In the first half of 2020, **FDI equity inflows dropped by 68% and were below any half-year level observed in 2013-2019** (Figure 6). Equity inflows dropped to negative levels in the first quarter of the year while they surged in the second quarter. The drop in the first half of 2020 was mostly due to equity divestments in Switzerland and the Netherlands, and to decreases in the United States, the United Kingdom, and, to a lesser extent, Australia and Canada (figure 7). In contrast, Ireland received large amounts of equity flows, in particular in the second quarter of the year involving various M&A transactions. Equity inflows also increased by more than USD 5 billion in Germany, Luxembourg and Israel, indicating that investors were not reluctant to explore new investment opportunities in some sectors in the face of the pandemic. Ireland was the most important recipient of FDI equity flows in the first half of 2020, followed by Luxembourg and the United States.

**FDI** equity outflows from the OECD area decreased by 17%, largely driven by divestments in equity outflows from the Netherlands and from Switzerland, and to decreases in FDI outflows from Ireland. France, Austria, Belgium and Denmark also recorded outward equity divestments in the first half of 2020. Partly offsetting this were increases from Luxembourg, the United States, Germany, and Spain. Overall, the major source of outward FDI equity flows in the first six months of 2020 was Luxembourg, Japan, Germany and the United States.

Figure 6: OECD area FDI flows by instrument, Q1 2013-Q2 2020

Notes: p: preliminary estimates. OECD FDI equity, reinvestment of earnings and debt flows are estimated using FDI instruments reported by OECD countries, on directional basis or asset/liability basis in accordance with FDI flows shown in Table 1. For countries that did not report FDI aggregates by instrument on directional basis, they were estimated using equity and reinvestment of earnings reported on asset/liability.