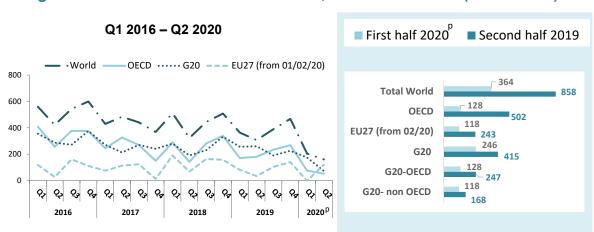

Figure 1 shows quarterly and half-year trends for global FDI flows from 2013 to Q2 2020.<sup>2</sup> In the first half of 2020, global FDI flows were 50% lower than in the second half of 2019 and 38% lower than in the first half of 2019. They were lower than any half-year level observed in 2013-2019. In Q2 2020, FDI flows dropped by 41% compared to Q1 2020, to USD 137 billion, their lowest level observed since Q1 2013.<sup>3</sup>

Quarterly trend Half-year trend 1 200 1 000 800 600 400 200 0 Q1 Q2 Q3 Q4 Q1 Q2 2020<sup>D</sup> 2013 2014 2015 2016 2017 2018 2019

Figure 1: Global FDI flows, Q1 2013-Q2 2020 (USD billion)

Notes: p: preliminary estimates.

Source: OECD International Direct Investment Statistics database.

#### **Inflows**

By region, FDI flows to the OECD area decreased by 74% in the first half of 2020, to USD 128 billion (Figure 2). The decrease was mostly driven by large decreases in the United States as FDI flows were halved compared to the second half of 2019, and to disinvestments from the Netherlands, Switzerland, the United Kingdom and to a lesser extent Norway (Figure 3). Eighteen other OECD countries also recorded decreased inflows. In contrast, FDI inflows increased by more than USD 10 billion in France, Germany, Spain and Sweden.

Figure 2: FDI inflows for selected areas, Q1 2016-Q2 2020 (USD billion)

Notes: p: preliminary estimates

Source: OECD International Direct Investment Statistics database.

<sup>&</sup>lt;sup>2</sup> The measure was constructed using FDI statistics on a directional basis whenever available, supplemented by measures on an asset/liability basis when needed. See Notes for tables 1 and 2 on page 12 for details. Data are as of 8 October 2019. 3 Quarterly FDI flows data are typically more volatile as they are often affected by few large transactions during the quarter.