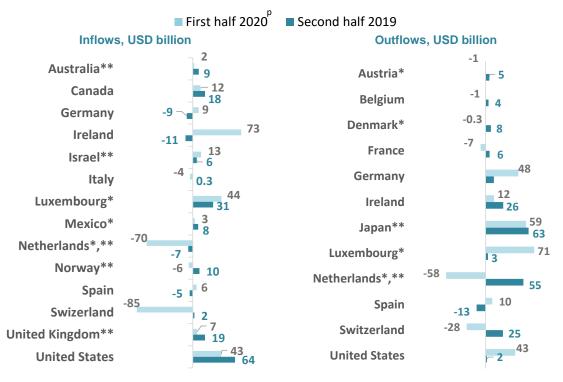

#### **Inflows**

By region, FDI flows to the OECD area decreased by 74% in the first half of 2020, to USD 128 billion (Figure 2). The decrease was mostly driven by large decreases in the United States as FDI flows were halved compared to the second half of 2019, and to disinvestments from the Netherlands, Switzerland, the United Kingdom and to a lesser extent Norway (Figure 3). Eighteen other OECD countries also recorded decreased inflows. In contrast, FDI inflows increased by more than USD 10 billion in France, Germany, Spain and Sweden.

#### **Outflows**

By region, FDI outflows from the OECD area decreased by 43% in the first half of 2020 from the last half of 2019 (Figure 4) to USD 251 billion. This was mostly due to decreases from Japan, Canada and Italy, and to disinvestments from the Netherlands, Switzerland and Ireland. Partly offsetting this were large increases from Luxembourg, Germany, Sweden and to a lesser extent Spain, France and the United States (Figure 5).

Figure 5: FDI outflows from selected countries, Q3 2019-Q2 2020 (USD billion)

Top 10 major FDI investors in the first half of 2020<sup>4</sup> Other selected countries (see notes)

Notes: p: preliminary estimates. 'Other selected countries' displayed in this chart recorded more than USD 10 billion increase or decrease in their FDI outflows. \* Data exclude resident SPEs. \*\*Asset/liability basis.

Source: OECD International Direct Investment Statistics database.

**EU27** outflows declined by 33%, driven by the large decreases mentioned earlier as well as disinvestments from Belgium and Austria.

FDI outflows from **G20** economies dropped by 12%: while they increased by 8% from OECD G20 economies, they decreased by 60% from non-OECD G20 economies, largely as a result of disinvestments from Brazil and widespread decreases in the other countries.

In the first half of 2020, major sources of FDI worldwide were Luxembourg, the United States, Japan, Germany and China.<sup>4</sup> The United States recorded negative outflows in Q1 2020 but returned to its position as the major source of FDI worldwide in Q2.