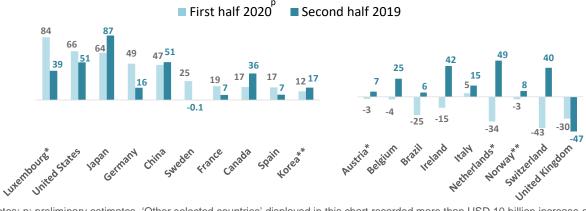

Figure 3: FDI inflows for selected countries, Q3 2019 - Q2 2020 (USD billion)

Top 10 major FDI recipients in the first half of 2020<sup>4</sup>

Other selected countries (see notes)

Notes: p: preliminary estimates. 'Other selected countries' recorded increases or decreases of more than USD 10 billion in their FDI inflows. \* Data exclude resident SPEs. \*\*Asset/liability basis.

Source: OECD International Direct Investment Statistics database.

FDI flows into **EU27** countries declined by 51%, mostly due to disinvestments in the Netherlands already mentioned and to decreases surpassing USD 10 billion in Belgium, Italy and Finland (Figure 3).

FDI inflows to **G20** economies decreased by 41%. They dropped by 48% in OECD G20 economies and by 30% in non-OECD G20 economies. Decreases were widespread across all non-OECD G20 countries, except in South Africa where FDI inflows increased by 48%.

In the first half of 2020, Ireland was the major FDI recipient worldwide, followed by China, the United States and Luxembourg.<sup>4</sup>