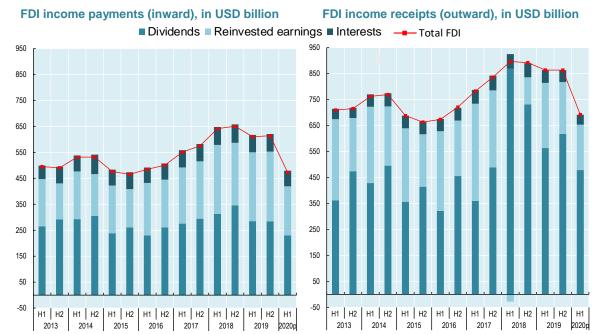

#### FDI income in OECD countries6

In the first half of 2020, **OECD** area **FDI** income payments decreased by **23%** compared to the last half of **2019** (Figure 10), below half-year levels recorded in **2016-2019**. They dropped by 20% in Q1 2020 and then decreased a further 9% in Q2. **OECD** area **FDI** income receipts also decreased by **20%**, below half-year levels observed in **2017-2019**.

In the first half of 2020, earnings on inward FDI decreased by 24%, and a slightly lower share of these earnings was reinvested compared to the last half of 2019. This could be because some companies continued to distribute a constant amount of earnings while others might have decided to distribute a higher share of earnings to support other parts of their MNE during the crisis. Dividend payments decreased by 19% and reinvested earnings decreased by 29%. These developments were largely driven by Switzerland and the United States (Figure 11). Earnings on inward FDI also decreased in Australia, Belgium, Canada, Germany, Israel, Japan, the Netherlands and Spain. Partly offsetting this were increases in earnings on inward FDI in France and Mexico.

Figure 10: OECD area FDI income by component, Q1 2013-Q2 2020

Notes: p: preliminary estimates. For countries that reported income components, dividends, reinvested earnings and interest are on directional basis or asset/liability basis according to total income shown in Table 3. For countries who did not report income by component, they were estimated either using dividends and reinvested earnings reported on asset/liability, or using reinvested earnings reported for FDI flows and by distributing dividends and interest equally, or by distributing total income equally among the three components. Total reinvested earnings differ from Figure 6 due to the inclusion of resident SPEs in FDI income figures for the Netherlands.

Source: OECD International Direct Investment statistics database.

Earnings on outward FDI decreased by 20%, and a slightly larger share of these earnings was reinvested rather than distributed. Dividends dropped by 23%, and reinvested earnings declined by 12%. Decreases in earnings on outward FDI of the United States and, to a lesser extent, Belgium, Canada, Germany, Italy, Japan, Spain, and Switzerland were partly offset by increases for France.