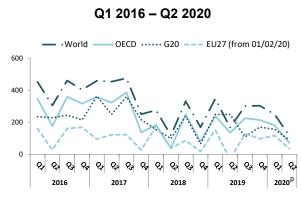

#### **Outflows**

By region, FDI outflows from the OECD area decreased by 43% in the first half of 2020 from the last half of 2019 (Figure 4) to USD 251 billion. This was mostly due to decreases from Japan, Canada and Italy, and to disinvestments from the Netherlands, Switzerland and Ireland. Partly offsetting this were large increases from Luxembourg, Germany, Sweden and to a lesser extent Spain, France and the United States (Figure 5).

Figure 4: FDI outflows from selected areas, Q1 2016-Q2 2020 (USD billion)

Notes: p: preliminary estimates.

Source: OECD International Direct Investment Statistics database.

<sup>&</sup>lt;sup>4</sup> Hong-Kong, China and Singapore are not listed as major FDI sources and recipients because they are not the ultimate sources or destinations of a significant share of their flows; instead these flows pass through on the way to and from other economies.

Source: OECD International Direct Investment Statistics database.

**EU27** outflows declined by 33%, driven by the large decreases mentioned earlier as well as disinvestments from Belgium and Austria.

FDI outflows from **G20** economies dropped by 12%: while they increased by 8% from OECD G20 economies, they decreased by 60% from non-OECD G20 economies, largely as a result of disinvestments from Brazil and widespread decreases in the other countries.

In the first half of 2020, major sources of FDI worldwide were Luxembourg, the United States, Japan, Germany and China.<sup>4</sup> The United States recorded negative outflows in Q1 2020 but returned to its position as the major source of FDI worldwide in Q2.