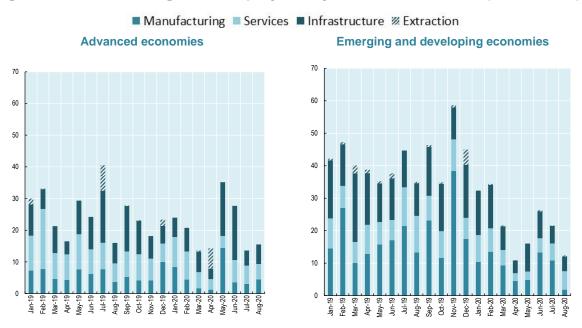

The latest data on announced greenfield FDI projects from the FT FDI Markets database show that the consequences of the COVID-19 pandemic for greenfield investment affected investments in emerging markets and developing economies more intensively than in advanced economies. In the first half of 2020, capital expenditures dropped by 9% in advanced economies as compared to the last half of 2019, while they plunged by 46% in emerging markets and developing economies. Although capital expenditures surged in both groups in May and June, they slowed down again in July and August, remaining below the levels recorded in the same period a year ago. The sectoral breakdown shows that manufacturing suffered the largest decline in emerging markets and developping economies (Figure 13).

Figure 13. Announced greenfield projects by sector, 2019 – 2020 (USD billion)

Notes: This chart represents capital expenditures by sector, in USD billion. 'Advanced economies' and 'Emerging and developing economies' are defined as per the IMFdefinition.

Source: FT FDI Markets database, OECD calculations.