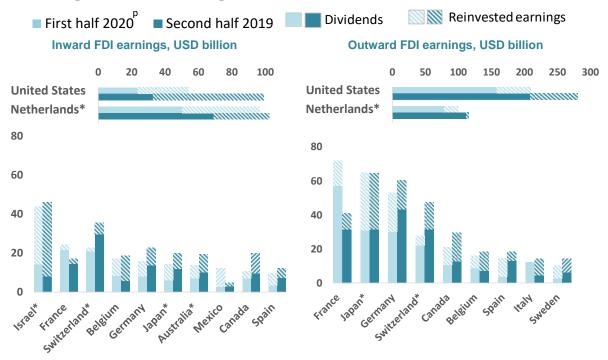

#### FDI income in OECD countries6

In the first half of 2020, **OECD** area **FDI** income payments decreased by **23%** compared to the last half of **2019** (Figure 10), below half-year levels recorded in **2016-2019**. They dropped by 20% in Q1 2020 and then decreased a further 9% in Q2. **OECD** area **FDI** income receipts also decreased by **20%**, below half-year levels observed in **2017-2019**.

In the first half of 2020, earnings on inward FDI decreased by 24%, and a slightly lower share of these earnings was reinvested compared to the last half of 2019. This could be because some companies continued to distribute a constant amount of earnings while others might have decided to distribute a higher share of earnings to support other parts of their MNE during the crisis. Dividend payments decreased by 19% and reinvested earnings decreased by 29%. These developments were largely driven by Switzerland and the United States (Figure 11). Earnings on inward FDI also decreased in Australia, Belgium, Canada, Germany, Israel, Japan, the Netherlands and Spain. Partly offsetting this were increases in earnings on inward FDI in France and Mexico.

Figure 10: OECD area FDI income by component, Q1 2013-Q2 2020

Notes: p: preliminary estimates. For countries that reported income components, dividends, reinvested earnings and interest are on directional basis or asset/liability basis according to total income shown in Table 3. For countries who did not report income by component, they were estimated either using dividends and reinvested earnings reported on asset/liability, or using reinvested earnings reported for FDI flows and by distributing dividends and interest equally, or by distributing total income equally among the three components. Total reinvested earnings differ from Figure 6 due to the inclusion of resident SPEs in FDI income figures for the Netherlands.

Source: OECD International Direct Investment statistics database.

Earnings on outward FDI decreased by 20%, and a slightly larger share of these earnings was reinvested rather than distributed. Dividends dropped by 23%, and reinvested earnings declined by 12%. Decreases in earnings on outward FDI of the United States and, to a lesser extent, Belgium, Canada, Germany, Italy, Japan, Spain, and Switzerland were partly offset by increases for France.

Figure 11: FDI earnings of selected countries, Q3 2019-Q2 2020

Notes: p: preliminary estimates. Countries displayed in this chart recorded more than USD 10 billion of income on inward and outward equity in the first half of 2020. Countries who do not report FDI income on equity to the OECD for Q1-Q2 2020 could not be displayed. \*Asset/liability basis. FDI income earnings include resident SPEs for the Netherlands. Source: OECD International Direct Investment Statistics database.