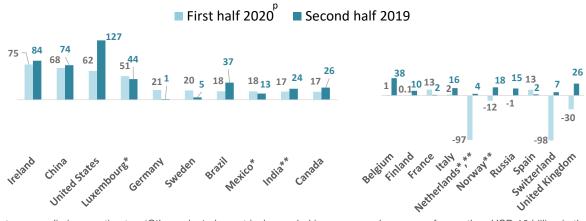

#### **Inflows**

By region, FDI flows to the OECD area decreased by 74% in the first half of 2020, to USD 128 billion (Figure 2). The decrease was mostly driven by large decreases in the United States as FDI flows were halved compared to the second half of 2019, and to disinvestments from the Netherlands, Switzerland, the United Kingdom and to a lesser extent Norway (Figure 3). Eighteen other OECD countries also recorded decreased inflows. In contrast, FDI inflows increased by more than USD 10 billion in France, Germany, Spain and Sweden.

Figure 3: FDI inflows for selected countries, Q3 2019 - Q2 2020 (USD billion)

Top 10 major FDI recipients in the first half of 2020<sup>4</sup>

Other selected countries (see notes)

Notes: p: preliminary estimates. 'Other selected countries' recorded increases or decreases of more than USD 10 billion in their FDI inflows. \* Data exclude resident SPEs. \*\*Asset/liability basis.

Source: OECD International Direct Investment Statistics database.

FDI flows into **EU27** countries declined by 51%, mostly due to disinvestments in the Netherlands already mentioned and to decreases surpassing USD 10 billion in Belgium, Italy and Finland (Figure 3).

FDI inflows to **G20** economies decreased by 41%. They dropped by 48% in OECD G20 economies and by 30% in non-OECD G20 economies. Decreases were widespread across all non-OECD G20 countries, except in South Africa where FDI inflows increased by 48%.

In the first half of 2020, Ireland was the major FDI recipient worldwide, followed by China, the United States and Luxembourg.<sup>4</sup>