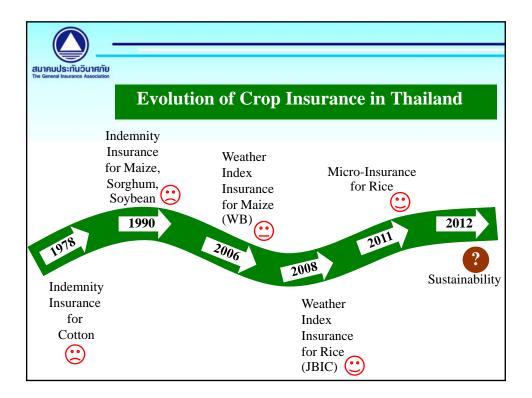

| Main Crops Production in Thailand - 2010 |         |         |              |  |
|------------------------------------------|---------|---------|--------------|--|
|                                          | Rice    | Tapioca | Maize        |  |
| • Total Areas Planted (Rai)              | 72.72 m | 6.8 m   | 6.8 m        |  |
| Total Tonnes Produced                    | 32.12 m | 20.6 m  | <b>4.4</b> m |  |
| • Total Tonnes Exported                  | 12.88 m | 6.5 m 0 | ).4 m        |  |
| Source : Ministry of Agriculture         |         |         |              |  |





| Micro Insurance for Rice - 2011 |                                                     |                                   |
|---------------------------------|---------------------------------------------------