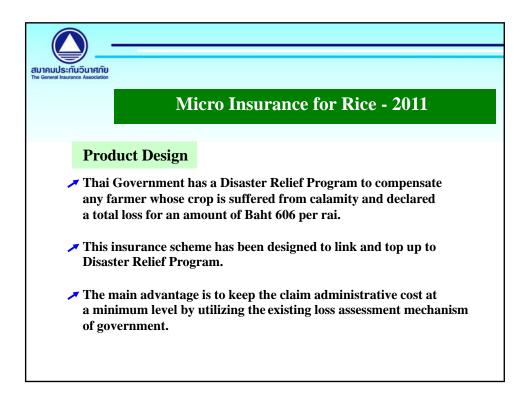

| Micro Insurance for Rice - 2011 |                                                     |                                   |
|---------------------------------|-----------------------------------------------------|-----------------------------------|
| Coverage Featu                  | res                                                 |                                   |
| Insurable Crop                  | Main season crop rice                               |                                   |
| Insured Perils                  | Flood, Drought, Windst                              | orm, Frost, Hail and Bush Fire    |
| Trigger for Claims              | 1. Farm must lie within<br>2. Total loss to growing | declared calamity area : and rice |
| Sum Insured                     | Days after Planting                                 |                                   |
| (Per Rai)                       | 1-60 days : Baht 606                                | > 60 days : Baht 1,400            |
| Net Premium                     | Baht 120                                            |                                   |
| (Per Rai)                       | Farmer Pays Baht 60                                 | Government Subsidizes : Baht 60   |