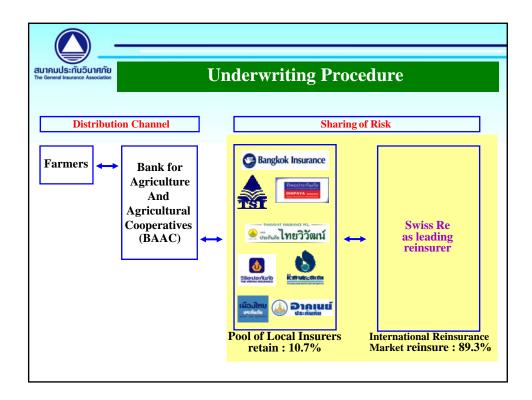

|                                   |
| Insured Perils                  | Flood, Drought, Windst                              | orm, Frost, Hail and Bush Fire    |
| Trigger for Claims              | 1. Farm must lie within<br>2. Total loss to growing | declared calamity area : and rice |
| Sum Insured                     | Days after Planting                                 |                                   |
| (Per Rai)                       | 1-60 days : Baht 606                                | > 60 days : Baht 1,400            |
| Net Premium                     | Baht 120                                            |                                   |
| (Per Rai)                       | Farmer Pays Baht 60                                 | Government Subsidizes : Baht 60   |



| Underwriting Results - 2011                   |                                                                                                         |  |  |
|-----------------------------------------------|---------------------------------------------------------------------------------------------------------|--|--|
| Insurance Selling Period                      | 15 <sup>th</sup> July - 31 <sup>st</sup> August 2011 (45 days)                                          |  |  |
| Number of Insured Farmers                     | 56,780 persons nationwide                                                                               |  |  |
| Number of Insured Areas                       | 1,057,110.75 Rais