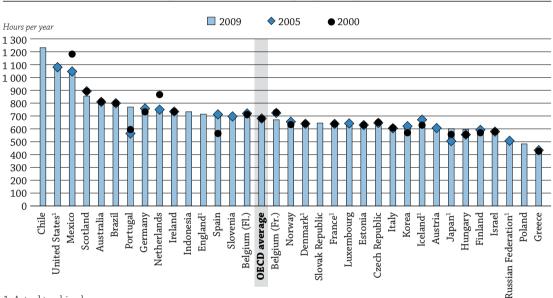

### Chart D4.1. Number of teaching hours per year in lower secondary education in 2000, 2005 and 2009 Net statutory contact time in hours per year in public institutions

1. Actual teaching hours.

*Countries are ranked in descending order of the number of teaching hours per year in lower secondary education in 2009.* **Source:** OECD. Indonesia: UNESCO Institute for Statistics (World Education Indicators Programme). Table D4.2. See Annex 3 for notes (*www.oecd.org/edu/eag2011*).

#### Teaching time in secondary education

Lower secondary school teachers teach an average of 701 hours per year. The teaching time ranges from less than 600 hours in Finland, Greece, Hungary, Israel, Poland and the Russian Federation to more than 1 000 hours in Argentina, Chile, Mexico and the United States (Chart D4.1 and Table D4.1).

About half of the OECD countries for which data are available saw at least a 5% change, most often as an increase, in the amount of teaching time, in either lower and upper secondary schools, between 2000 and 2009. Secondary school teachers were required to teach over 25% more in 2009 than in 2000 in Portugal and Spain (up to 50% more in Portugal at the upper secondary level). In contrast, in Denmark, teaching time dropped by 33% in upper secondary education between 2005 and 2009 (Table D4.2).

1. Year of reference 2008.

Countries are ranked in descending order of the number of teaching hours per year in lower secondary education.

**Source:** OECD. Argentina, Indonesia: UNESCO Institute for Statistics (World Education Indicators Programme). Table D4.1. See Annex 3 for notes (*www.oecd.org/edu/eag2011*).

StatLink and http://dx.doi.org/10.1787/888932462054

In most countries teaching time at the lower and upper secondary levels are similar. However, in Japan, Mexico and Norway, the annual required teaching time at the lower secondary level is at least 20% higher than at the upper secondary level and over 70% higher in Denmark.