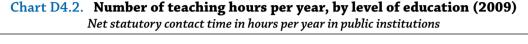

Annual teaching hours in primary schools range from less than 600 hours in Greece, Hungary and Poland to 900 or more in France, Ireland, the Netherlands and the United States, to over 1 200 in Chile and Indonesia (Chart D4.2 and Table D4.1).

There is no set rule on how teaching time is distributed throughout the year. In Spain, for example, teachers must teach 880 hours per year, 101 hours more than the OECD average, yet the teaching hours are spread over fewer days of instruction than the OECD average because teachers in Spain teach an average of five hours per day compared to the OECD average of 4.2 hours. In contrast, primary teachers in Korea must complete a very large number of days of instruction – more than five days a week, on average – but their average teaching time per day is only 3.8 hours. Chile and Indonesia also provide an interesting contrast. They have the highest net teaching times in hours, 1 232 and 1 255 respectively, but teachers in Indonesia must complete 60 days of instruction more than teachers in Chile. The difference between the two is explained by the number of hours taught per day of instruction. Primary school teachers in Chile complete fewer days of instruction than teachers in Indonesia, but each of these days includes an average of 6.5 hours of teaching compared to 5 hours in Indonesia. Chile's teachers must provide one-and-a-half hours more teaching time per day of instruction they must complete each year.

In most countries, teaching time in primary schools remained about the same between 2000 and 2009. However, in the Czech Republic, primary teachers were required to teach 28% more hours, and in Japan 11% more hours, in 2009 than in 2000. In Scotland, net teaching time in primary education dropped by 10% between 2000 and 2009 (Table D4.2).

The teaching time in upper secondary general education is usually lighter than that in lower secondary education. A teacher of general subjects has an average teaching load of 656 hours per year, ranging from 377 hours in Denmark to 800 or more in Brazil (800), Mexico (843) and Scotland (855) and over 1 000 hours in Argentina (1 368), Chile (1 232) and the United States (1 051) (Chart D4.2 and Table D4.1).

#### Differences in teaching time between levels of education

In most countries, primary teachers are required to teach more hours per year than secondary school teachers. In the Czech Republic, France, Greece, Israel and Korea, the annual teaching time is at least 30% higher for primary school teachers than for lower secondary school teachers and up to 71% higher in Indonesia. In contrast, the difference does not exceed 3% in Poland and the United States and there is no difference in Brazil, Chile, Denmark, Estonia, Hungary, Iceland, Scotland and Slovenia. Argentina, England and Mexico are the only countries in which the teaching load for primary school teachers is lighter than that for lower secondary school teachers (Table D4.1 and Chart D4.2).