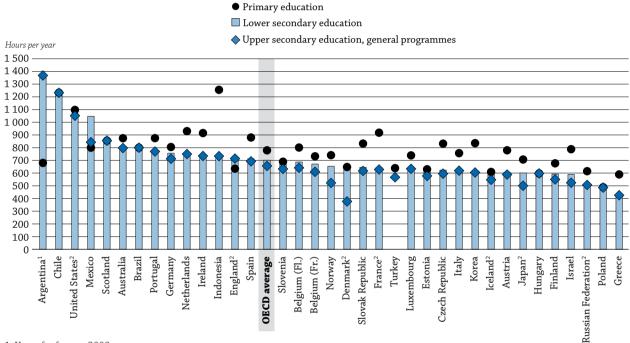

In most countries, teachers are formally required to work a specified number of hours per week, including teaching and non-teaching time, to earn their full-time salary. Within this framework, however, countries differ in how they allocate time for each activity (Chart D4.3). The number of hours for teaching is usually specified, except in Sweden; but some countries also regulate the time a teacher has to be present in the school.

<sup>2.</sup> Actual teaching hours.

Chart D4.3. Percentage of teachers' working time spent teaching, by level of education (2009) Net teaching time as a percentage of total statutory working time

1. Actual teaching and working time.

Countries are ranked in descending order of the percentage of teachers' working time spent teaching in primary education. Source: OECD. Table D4.1. See Annex 3 for notes (*www.oecd.org/edu/eag2011*). StatLink **mgP** http://dx.doi.org/10.1787/888932462073

Australia, Belgium (Flemish Community for primary education), Brazil, Chile, Denmark, England, Estonia, Greece, Iceland, Ireland, Israel, Luxembourg, Mexico, Norway, Portugal, Spain, Sweden, Turkey and the United States all specify the time during which teachers are required to be available at school, for both teaching and non-teaching activities.

## Non-teaching time

In the 20 countries that specify both teaching and total working time, the percentage of teachers' working time spent teaching ranges from less than 40% in Denmark, Hungary, Iceland, Japan, Poland and Turkey at all levels of education, to 100% in Brazil. In 12 countries, the proportion of non-teaching time is higher at the secondary level than at the primary level (Chart D4.3).